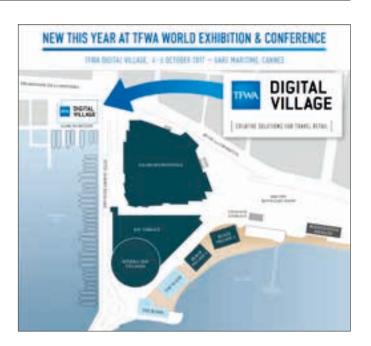

Like the industry we serve, TFWA has also grown and changed. At this, our 33rd TFWA World Exhibition & Conference, we will as usual see a number of innovations to ensure that we continue to meet the needs of all our exhibitors and delegates. Undoubtedly one of the most considerable of these is the addition of our new TFWA Digital Village, which will open its doors on Wednesday 4 October at the Gare Maritime.

# TFWA DIGITAL VILLAGE: GIVING DUTY FREE & TRAVEL RETAIL A DIGITAL DIMENSION

A digital revolution is taking place across the travel industry, transforming the experience of travellers at all stages of their journey. TFWA is embracing this with the new Digital Village, which, for the first time, will showcase creative digital solutions and services at TFWA World Exhibition & Conference.

The week in Cannes includes a range of digital-dedicated activities, with the TFWA Digital Village itself open for three full days – Wednesday 4 October to Friday 6 October – occupying 840sqm of floor space at Gare Maritime, adjacent to the Palais des Festivals. Meanwhile, Tuesday 3 October will see a morning Digital Focus Workshop, and a TFWA Digital Village Opening Cocktail in the evening – both at the Majestic Hotel. Rounding off the week, Portland Design will compere an Ideas Lab for TFWA

### TFWA DIGITAL VILLAGE AT A GLANCE

- Three full days: 4-6 October 2017
- 840sqm of space; approximately 30 exhibitors
- Opening Cocktail: Majestic Hotel, 19:30, 3 October 2017
  Digital Focus Workshop: Majestic
- Digital Focus Workshop: Majestic Hotel, 08:00-09:00,
   3 October 2017
- Dedicated 'Ideas Lab' in TFWA Digital Village, 09:00-10:00, 6 October 2017
- Exhibitors will benefit from the TFWA ONE2ONE pre-scheduled meeting service
- Open to the 12,000-plus participants (delegates, exhibitors and visitors) expected to attend TFWA World Exhibition & Conference