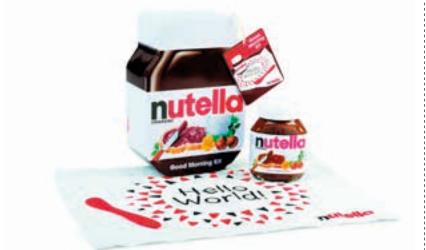

# EXPERIENCE OPTIMISM

The new Nutella Ultimate Breakfast Kit is an iconic jar-shaped tin containing a 180g pot of the world's favourite chocolate hazelnut spread, a spreader and a place-mat, so that the Nutella experience can be enjoyed on the go. This travel exclusive offer is a part of the new platform for Nutella in travel retail which Ferrero will present at TFWA World Exhibition & Conference. Entitled 'Hello World', it will celebrate optimism – the strongest value of

the Nutella brand. Nutella, Kinder, Tic Tac and the Ferrero pralines collection will be presented on the Ferrero Travel Market stand.

In its mission to take aficionados to new horizons and exciting experiences, Davidoff Cigars is launching a new whisky cask aged cigar line – the Winston Churchill Late Hour. It is a multi-origin blend with Nicaraguan tobacco aged in the finest Scotch single malt whisky casks, suffusing it with a unique complexity, depth and the headiest of flavours, stimulating the palate. Davidoff has selected a shiny and oily 'Habano' Ecuador wrapper in a beautiful dark chocolate colour.