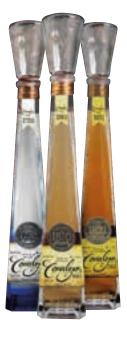

### FRESH AND CONTEMPORARY

Fraternity Spirits will present the Tequila Corralejo brand at TFWA World Exhibition & Conference. The brand has been repositioned to create a fresh, contemporary image that reflects its Mexican heritage, the history behind the brand, and the pride it has for its bottle shape – 'Those with Pride Stand Tall'. The brand has also created a new '100% de Agave' logo to highlight the fact that its tequila line isn't moving to the mixes category, based on the latest feedback from the European market, which

is starting to show more interest in 100% agave tequilas.

Three new luxury SKUs have been added – a trio of 100% blue agave ultra-premium expressions: Corralejo Silver 1753, Corralejo Reposado 1810, and Corralejo Extra Añejo 1821. Keen to provide a diverse portfolio, the company is aware of the need to

IS aware of the need to offer products outside tequila, which has led to the creation of Prohibido rum. Ron Prohibido 12 and Gran Reserva 15 are premium artisanal rums produced via a solera

system, which utilises a series of oak casks arranged in three tiers.