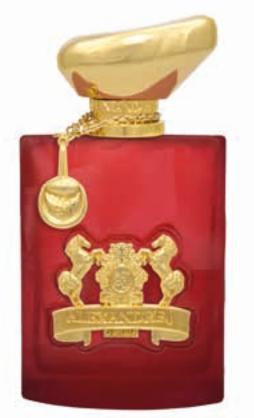

### ELIXIR OF LIFE

His love of art and history brought him to creation. Today, his thirst for beauty leads him to explore such varied areas as painting, sculpture and perfume.

A French artist, who is deeply attached to his country, Alexandre.J also delves into other cultures to find creative avenues that his imagination then turns into new worlds. An architect of materials and senses, Alexandre.J makes unusual use of exceptional materials. He sculpts them, pushing the limits of creation to give life to objects that arouse emotions.

Once again, the philosopher's stone myth has inspired Alexandre.J. The legend comes alive in the shape of an elixir

of eternal life – OSCENT ROUGE. The bottle draws its colour from the ardour of flames. The heat of the sun's rays reveals the sweet notes of fig. The earth spirit expresses itself through the soft power of sandalwood. The patinated glass bottle with a gold-plated medallion and cap will be on display at this year's TFWA World Exhibition & Conference.