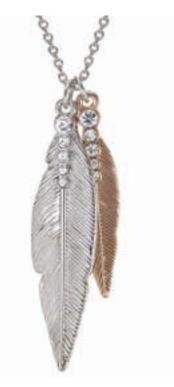

### TREND-LED STYLES

At this year's TFWA World Exhibition & Conference, Buckley London will be unveiling its stunning Spring/Summer 2018 collections to its travel retail customers for the very first time.

Visitors to the stand can expect to see a continuation of the sleek, trend-led styles that feature in the 2017 offering with fresh, contemporary profiles added for the new season. Elegant curves, feather motifs and leaf-shaped settings add an element of nature-inspired beauty, while the jagged baguette stones and colourful tassel bracelets bring a touch of fun, fashionforward style. With the continuing trend for personalised jewellery, Buckley London will also be launching a new collection of zodiac bracelets. The collection includes 12 options representing each birthstone month and comes complete with beautifully-designed gift packaging. Additionally, the brand will launch new inflight-exclusive gift sets to expand further on its bestselling classic profiles.