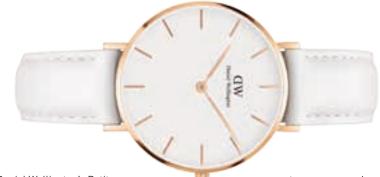

# MODERN MINIMALISM

Daniel Wellington's Petite Bondi is described as this season's number one wardrobe essential. This ultra-thin watch rests delicately on the arm and features a fresh white leather strap and an eggshell white dial. It is available with details in rose gold or silver. Classic Petite is a statement timepiece

that truly reflects the design approach of Daniel Wellington. As the latest addition to the Classic collection, the new 32mm watch offers a minimalist and contemporary look, imbued with attitude. Thanks to its smart design with interchangeable straps, you can change the look of your watch in no time. The Classic Petite collection is also available with two mesh straps and Daniel Wellington's six timeless leather straps – Bristol, Durham, St Mawes, Sheffield, York, and Reading.