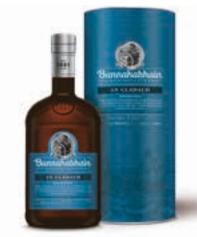

# SENSORY JOURNEY

Distell is introducing the redesigned Bunnahabhain. The single malt Scotch whisky, from the Isle of Islay, has undergone a packaging redesign that enhances the brand's premium craftsmanship, and on-shelf standout and individuality. To mark this successful relaunch, Distell Global Travel Retail has added a new exclusive to its Bunnahabhain offering; joining the exquisite Eirigh Na Greine and Cruach-Mhòna, is the striking An Cladach. Meaning 'The Shore' in Scots Gaelic, An Cladach is a genuine ode to Bunnahabhain Bay. It takes the senses on a journey, with scents of caramel and vanilla, flavours of sweet sherry, spices, nuts, a briny coastal undertone, characteristic of the distillery, before leaving you with a long dried fruity finish. This new exclusive is available in a one-litre format with gift tube, designed using a bespoke illustration which conveys the story of a fishing boat navigating the rough seas on its way to Bunnahabhain Bay. The new 'World Traveller Exclusive' statement in silver foil further highlights the edition's exclusivity to global travel retail.