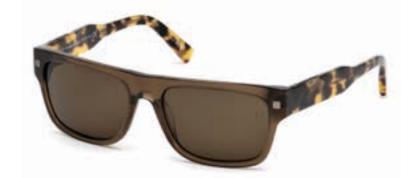

incorporated into the luggage: an innovative, patented slide fastener offering efficient, secured protection against the risk of forced opening. Blue Village F13 Marcolin will highlight new eyewear trends from brands including Ermenegildo Zegna, Swarovski, and GUESS at TFWA World Exhibition & Conference. New from Ermenegildo Zegna Eyewear is the EZ0088 model. The sleek square shape and flat front of these acetate sunglasses are complemented by metal details and a laser printed chevron motif. The new concept wide temples taper off at the temple tips. The SK0153 model from Swarovski Evewear has an elegant, rounded shape. Exclusive

### ELEGANT EYEWEAR

diamond-shaped crystals embellish the edges of the front in a distinctive symbol of perfection and statement of femininity. The model is also available in a transparent coloured frame version. Meanwhile, two new styles from GUESS Eyewear are the GU7528 and GU6921. The feminine cat-eye silhouette of style GU7528 is crafted in thin metal combined with acetate end tips. Men's sunglass style GU6921 features a lightweight metal design with a thin double bridge and a triangle detail, a clear reference to the GUESS logo. Acetate temple tips complete the frame's thin metal temples.