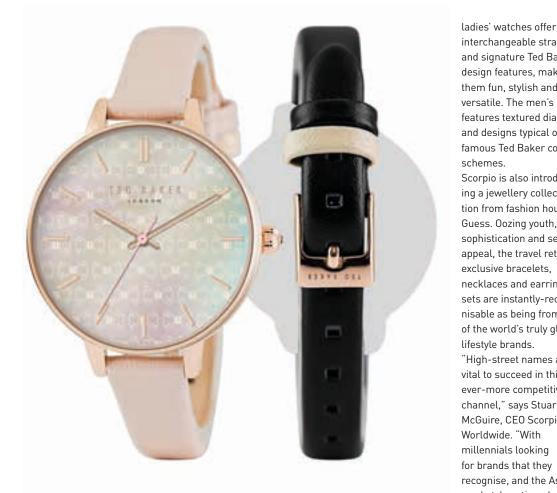

# HIGH-STREET NAMES

Scorpio Worldwide is celebrating its 20th anniversarv in travel retail, and is bringing two high-street names to TFWA World Exhibition & Conference: Ted Baker and Guess.

It is introducing a selection of Ted Baker. travel retail exclusive watches for him and her. The

### **IMPROVED** SKIN EXTURE

Shiseido Travel Retail will present the new BarePro Performance Wear Liquid Foundation Broad Spectrum SPF 20 by bareMinerals at

TEWA World Exhibition & Conference. This new liquid mineral foundation cares while it covers, improving the appearance of skin

interchangeable straps and signature Ted Baker design features, making them fun. stylish and versatile. The men's range features textured dials and designs typical of the famous Ted Baker colour schemes. Scorpio is also introducing a jewellery collection from fashion house Guess. Oozing youth, sophistication and sex appeal, the travel retail exclusive bracelets, necklaces and earring sets are instantly-recognisable as being from one of the world's truly global lifestyle brands. "High-street names are vital to succeed in this ever-more competitive channel," says Stuart McGuire, CEO Scorpio Worldwide. "With millennials looking for brands that they recognise, and the Asian markets' continued demand for Western, highfashion products, introducing brands like Ted Baker and Guess is essential if we are to remain competitive in this channel."