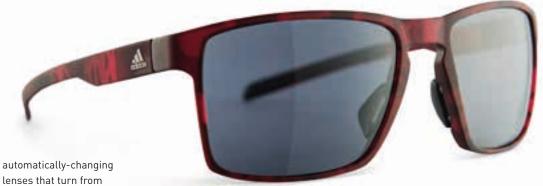

### TIMELESS AND UNDERSTATED

adidas Sport eyewear is introducing the new wayfinder and protean – a balanced fusion of timeless design and understated technology. The ultra-lightweight and shatterproof frames adapt to the contours of your head, while the adjustable nose pads and gripped temples on the inside lock the unisex shades in place without negative impact on the wayfinder's or protean's all-day wearing comfort or sharp appearance with a masculine touch. A variety of highly adaptable filters includes the option of

lenses that turn from crystal clear to dark tint within seconds, dealing with any weather scenario and offering protection. There are various colour options to match your

gear from head to toe, while the frames of the wayfinder and protean are prescription-ready, with direct in-frame glazing or clip-in inserts to accommodate all vision abilities. The new wayfinder and protean are available in nine different colour and filter combinations each, starting at €99.