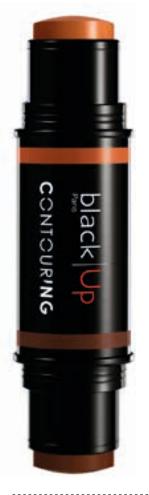

### *REFINED* FEATURES

With a brand new cream formula, which is easy to blend for a natural matte finish, black|Up is revisiting its star product - the contouring stick. It is now available in six new shades to reflect all the subtle nuances of black and mixed skin, to reshape your face and refine your features. The black|Up artist tip is to apply the dark and light shades of the contouring sticks with the contouring cream brush.

Also new from black|Up are the double-ended correction pencils, which are composed of a corrective magic colour on one end and a skin tone shade on the other end. The yellow, orange and red pigments of the corrective colour have been perfectly selected to neutralise the most severe imperfections The skin colour enables the graduating colour to even out skin tone. Its ultra-pigmented cream formula blends perfectly with the skin, while the convenient 2-in-1 format allows precise, easy and fast application. There are also new

eyeshadow palettes, including the Smoky palette, the Nude palette, and the Flash palette.