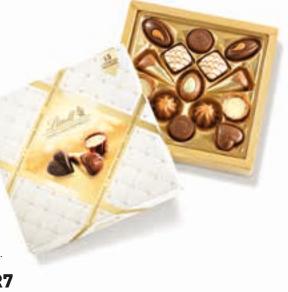

# LUXURY IN A BOX

With the limited Swiss Masterpieces Diamond Edition, the Lindt Master Chocolatiers have created a statement of timeless beauty, containing 15 of the finest Lindt pralines. Each delicate praline promises a truly luxurious experience. The delectable praline selection is wrapped in a beautifully-crafted white box, embellished with touches of sparkling elements, making the Swiss Masterpieces Diamond Edition an instant classic to perfectly underline the artistry and craftsmanship that is deeply rooted into the makings of Lindt & Sprüngli.