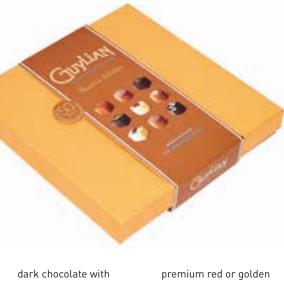

Green Village **K56**  TASTE

SENSATION

Guylian is celebrating its 50th anniversary by launching the duty free exclusive edition of its Master's Selection. Each luxurious gift box contains mini pralines in 12 delectable flavours. Discover indulgent flavour pairings like Coffee Cardemom, Ginger-Lime, or Caramel with Costa Rican pineapple. Fine ingredients like golden berry or zest of lemon decorate each praline and complete the taste sensation. "We are a company that

focuses on innovation and strives for a superior taste sensation," says Mieke Callebaut, Managing Director, Guylian. "The new Master's Selection flavours originated out of the creativity of our Master Chocolatiers. They combined the best Belgian white, milk and

dark chocolate with refined fillings based on nuts, fruit or spices to give a sublime twist to authentic flavours." The duty free exclusive range is available in premium red or golden boxes in two sizes: 240g (36 mini pralines) and 134g (20 mini pralines).