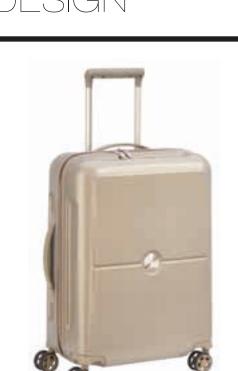

Marine Village **R7** 

The iconic French brand DELSEY once again comes to TFWA World Exhibition & Conference to showcase its ingenious baggage collections, which bring together guality and audacious design. This year in Cannes, the brand will exhibit its latest TURENNE collection of carry-ons and check-ins, which is the lightest range within the DELSEY hardside proposal. It was designed to combine the best ratio sturdiness/lightness and volume. With its incredibly refined look. the case hides an array of functions: exceptional manoeuvrability thanks to its silent double wheels, integrated TSA lock, optimised inside volume, unique identification code, and laundry and shoe bags. Protection is also revolutionary with the new generation of ZIP SECURITECH

incorporated into the luggage: an innovative, patented slide fastener offering efficient, secured protection against the risk of forced opening. Blue Village F13 Marcolin will highlight new eyewear trends from brands including Ermenegildo Zegna, Swarovski, and GUESS at TFWA World Exhibition & Conference. New from Ermenegildo Zegna Eyewear is the EZ0088 model. The sleek square shape and flat front of these acetate sunglasses are complemented by metal details and a laser printed chevron motif. The new concept wide temples taper off at the temple tips. The SK0153 model from Swarovski Evewear has an elegant, rounded shape. Exclusive