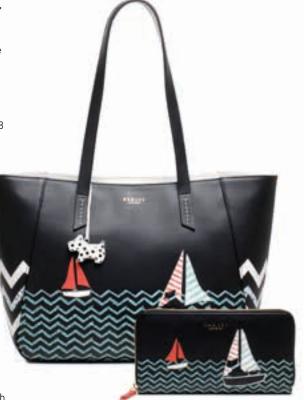

# TRAVEL IN STYLE

Radley London is returning for a fourth year at **TFWA World Exhibition** & Conference. The brand will be showcasing both its SS18 main range, made up of a collection of handbags, small leather goods, accessories, luggage and sunglasses, and its SS18 Travel Retail Exclusive Collection – an exclusive range of handbags and small leather goods designed to make travelling in style easier than ever The Radley London SS18 Travel Exclusive Collection is the third of its kind since its debut for SS17. Radley London's Travel Retail Exclusive Collection consists of a range of handbags, purses and accessories, crafted from luxurious leather and lightweight fabrics, with functionality built into every product. The 'Set Sail' tote bag and matching purse have a fun. nautical theme finish.

For the ultimate getaway, the 'Plane Spotting' travel-inspired collection, featuring a hands-free backpack, cross body bag and matching purse will add a light-hearted touch to your journey. Meanwhile, the mainline collection is a mixture of key silhouettes, mixed with strong detailing and beautiful leathers.