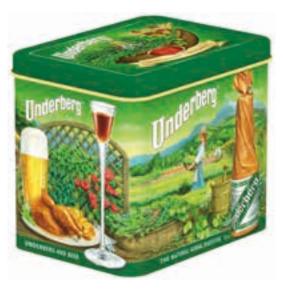

# PERFECT MATCH

The Underberg gift tin has been a collector's item for Underberg fans since 1986. The new gift tin 2018 bears the title 'Underberg and Beer' and shows what an outstanding match Underberg makes with a cold beer. Several scenes for enjoying the beverages are shown on the tin. The Underberg gift tin is made with rich detail in the all-round panorama with a 360-degree view. The mountains in the background are the perfect setting for the various scenes. Meanwhile, there is an exclusive anniversarv edition for Asbach, 125 years after the company

was founded in 1892. This unique speciality has been developed through six decades of the art of distillation and combines selected distillates. Each distillate in this composition has been created in Rüdesheim. The distillates spend a long maturation period in oak casks in the Asbach cellars. This speciality – 0.7l – is presented in a wooden box.