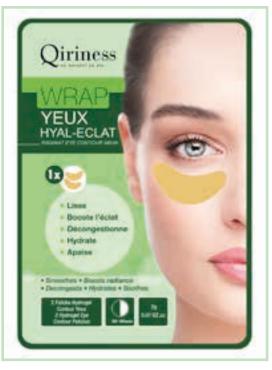

#### 2017 has been rich in novelties and innovations at Qiriness. Following the success of its microfiber face masks – over half a million masks sold in 10 months – the brand has expanded its offering with Le Wrap Yeux Hyal-Eclat, Radiant Eye Contour Mask, perfect to awaken and improve the radiance of one's eves. With the arrival of summer came Le Wrap Jambes Légères. Cool Menthol Leg Patches - a refreshing menthol gel combined with a microbubble air sensation for an immediate and lasting light leg effect. Bestsellers since their launch in 2016, the Temps Sublime range has grown to include Caresse Temps Sublime Riche, Ultimate Anti-Age Redensifying Cream, with its creamy,

nourishing texture, and Le Wrap Temps Sublime, Lustrous Rejuvenating Mask, a surprising shimmering gold anti-age mask. For the first time, Qiriness tackles men's skin problems with Le Wrap Hydratant Qiriness Men, Moisture Purity

Mask. Meanwhile, Qiriness completes its body range with its first Body Bath & Shower Mousses (50ml). with three fragrances -Passion Fruit, Citrus and Rose.

utlers PURVEYORS OF HAPPINESS

MILK CHOCOLATE

DARK CHOCOLATE