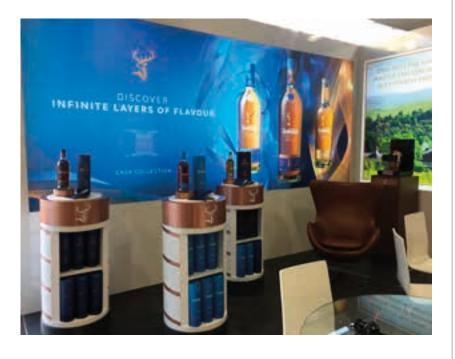

# TIME, CARE AND CRAFT

Ian Macleod Distillers is unveiling the exclusive new travel retail range from Glengoyne Highland Single Malt Scotch Whisky. The Glengovne Spirit of Oak Collection tells the story of Glengoyne's ties to the Spanish sherry region of Jerez, and the distillery's insistence on sourcing exceptional sherry oak casks. The new expressions

feature Moorish-inspired packaging and rich, intense flavours. Each is a testament to Glengoyne's traditions of time, care and craft With notes of toffee, apricots, and a hint of cinnamon, Glengoyne Cuartillo has a heart of first-fill American oak Oloroso sherry casks. Glengoyne Balbaína is matured with a heart of first-fill European oak

Oloroso sherry casks, imbuing the whisky with notes of luxurious caramel, dried apple, and cloves. Glengoyne PX is matured in European and American oak, then finished in fine Pedro Ximinez sherry casks, giving it a rich and intense flavour with fresh oak, spice and a touch of caramelised sugar. Glengoyne 28 Year Old is complex and deep, with rich fruit and elegant spice. It is matured for more than a quarter of a century in the finest first fill Oloroso sherry casks.