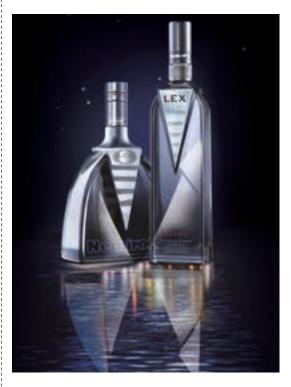

a refined gold pattern, which echoes the shape of the iconic praline, the exclusive Manon Collection makes a perfect gift.

years, is the essence of the much-loved Leonidas Manon. The new Leonidas Manon Collection (495g) contains 32 delicious Manon White and Manon Café White pieces. Presented in a premium gift box decorated with 40 pure and flavoured vodkas, with key products including Nemiroff Original. Nemiroff Delikat, Nemiroff Light, special vodka Nemiroff Spicy Strawberry, Nemiroff Birch Special, Nemiroff Honey Pepper, Nemiroff Cranberry Liqueur, Nemiroff Premium, Nemiroff Lex, and Nemiroff Lex Ultra. Nemiroff is placed third among global vodka brands by volume of sales in duty free & travel retail, according to IWSR's 'Top 100 Spirits Brands in Travel Retail'. The brand is present in over 80 countries, expanding both

Nemiroff's portfolio

features more than

**TOP SPIRIT** 

its geographical presence and its sales each year. Today, more than 40% of vodka exports from Ukraine comprise Nemiroff products. Its export development strategy is focused on strengthening the brand's position in duty free & travel retail. Indeed, yearly growth in 2016 reached +75% thanks to new contracts and product expansion. The company's strategy includes active development of new markets, and strengthening its position in existing markets.