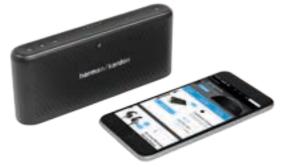

Green Village **M62** 

Schäfer Travel Retail is presenting the travel retail exclusive Harman Kardon Traveler, which is described as the ultimate travel companion designed for the on-thego professional. It is equipped with Bluetooth streaming, a dualmicrophone conferencing system with echo and noise cancellation, and a power bank that allows you to charge your devices throughout your travels. The Bluetooth streaming means you can wirelessly connect your favourite devices with ease, and listen to music in expertlydesigned stereo sound. The Harman Kardon Traveler is crafted with premium materials in a sleek, unibody aluminium design, sparing no attention to detail. It is

accented with leather and a diamond-cut edge to create an elegant and durable travel companion. The combination of features in a slim, compact form factor ensures its place as an always-available and indispensable companion.

A carrying pouch is included. Schäfer Travel Retail also offers travel retail exclusive models of watches from Rosefield, Earnshaw, and Aeronautica Militare.

Mediterranean Village **P12** 