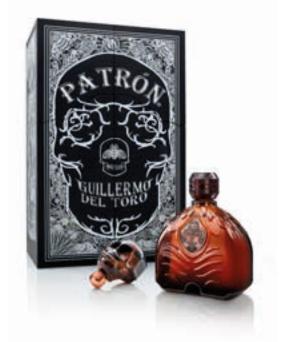

# AGED TO PERFECTION

Patrón Spirits International will showcase Patrón's full offer of 'Aged to Perfection' tequilas at TFWA World Exhibition & Conference, including reposado and añejo teguilas in Patrón's core, Roca and Barrel Select lines, Burdeos and Piedra in the Gran Patrón family, and the duty free exclusive Patrón Cask **Collection Sherry Añeio** tequila, aged entirely in Spanish Oloroso Sherry barrels. Also, the new Patrón x Guillermo del Toro and Patrón en LALIQUE: Serie 2. featuring aged spirits, are making their travel retail debut in Cannes. The Patrón x Guillermo del Toro collaboration, a partnership years in the making between Patrón and acclaimed Mexican

film director, designer and screenwriter Guillermo del Toro, is uniquely multi-dimensional, as it incorporates an exquisite physical package, two bottles (an extraordinary blend of extra añejo Patrón teguila and also an aged orange liqueur, both created specifically for this release), and the ritual of opening and enjoying it. Meanwhile, for Patrón en LALIQUE: Serie 2, LALIQUE's master artisans have created a stunningly elegant crystal decanter inspired by Lalique's signature Art Déco design and avantgarde vision. Only 299 bottles have been created.