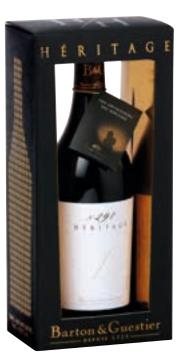

# WINE WITH HERITAGE

Héritage with a

Barton & Guestier is launching a travel retail exclusive glorifier for one of its focus brands – Héritage by Barton & Guestier. The elegant and original structure of the giftpack highlights the distinctive bottle and its label design, featuring the portrait of its founders.

The first cuvee of Héritage was launched on Barton & Guestier's 290th anniversary in 2015, to celebrate the company's history and winemaking expertise. Inspired by the pioneering spirit of its founders who travelled all over France to find the best grapes. Barton & Guestier's winemaking team, led by Laurent Prada, set out to find new terroirs where they could express their know-how and created

total freedom of grapes, terroirs and vintage. Meanwhile, La Villa Barton is a premium Côtes de Provence AOC vinified and bottled in Barton & Guestier's estate close to Saint Tropez. With its seductive. refined and eye-catching packaging, this wine is ageing on fine lies, developing its complexity and providing its well-balanced structure.