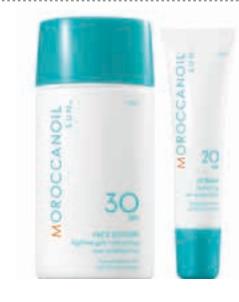

#### Red Village **J33**

EVERYDAY SUN PROTECTION

Moroccanoil is presenting its new Sun Collection for travel retail. The successful Moroccanoil Sun line has continued to expand, and now includes highperformance, nourishing face products for everyday sun protection. These keep lips and face protected from the damaging effects of the sun, while hydrating for a silky smooth finish. The Lip Balm SPF 20 has a non-sticky, non-greasy formula that glides on smoothly to provide maximum protection while moisturising dry, cracked lips. Argan oil and shea butter hydrate and nourish to leave lips soft and healthy-looking with a transparent sheen. The product is delicatelyfragranced with a mint tea scent. The Face Lotion SPF 30 is lightweight and absorbs quickly to instantly hydrate and

protect against damaging UVA/UVB rays, helping to prevent hyper-pigmentation and premature aging. The argan oil-infused formula features a powerful antioxidant fruit complex to provide ultimate nourishment. It is versatile enough to be worn alone or under makeup.