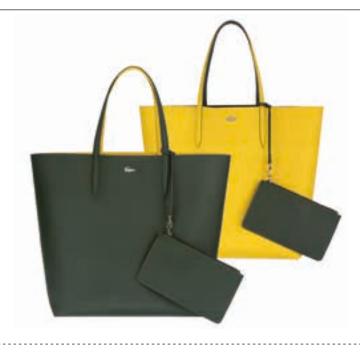

# REVERSIBLE EFFECT

Lacoste is presenting Anna – its new line of reversible bags for Fall/Winter 2017-18. The new collection of 2-in-1 shopping bags has an elegant design and generous capacity. Available in medium and large sizes, it is stylishly reversible and changes colour or texture to suit your desires, your mood,

your outfit or the occasion. Anna is available in five colours – black, red, navy blue, green and beige – and uses inside/outside colour blocking for colour contrasts and presents a bi-material effect with a petit piqué coated canvas side and a side with a grainy leather effect. Practical, it can be carried as a handbag or shoulder bag and has a removable zipped internal pocket. Versatile, this chic and casual new bag combines elegance and practicality, and is sure to be your ideal companion every time you go out.