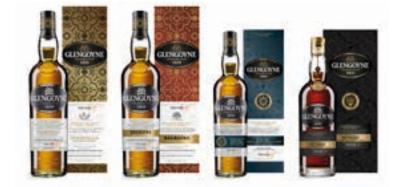

# TIME, CARE AND CRAFT

Ian Macleod Distillers is unveiling the exclusive new travel retail range from Glengoyne Highland Single Malt Scotch Whisky. The Glengovne Spirit of Oak Collection tells the story of Glengoyne's ties to the Spanish sherry region of Jerez, and the distillery's insistence on sourcing exceptional sherry oak casks. The new expressions

feature Moorish-inspired packaging and rich, intense flavours. Each is a testament to Glengoyne's traditions of time, care and craft With notes of toffee, apricots, and a hint of cinnamon, Glengoyne Cuartillo has a heart of first-fill American oak Oloroso sherry casks. Glengoyne Balbaína is matured with a heart of first-fill European oak

Oloroso sherry casks, imbuing the whisky with notes of luxurious caramel, dried apple, and cloves. Glengoyne PX is matured in European and American oak, then finished in fine Pedro Ximinez sherry casks, giving it a rich and intense flavour with fresh oak, spice and a touch of caramelised sugar. Glengoyne 28 Year Old is complex and deep, with rich fruit and elegant spice. It is matured for more than a quarter of a century in the finest first fill Oloroso sherry casks.