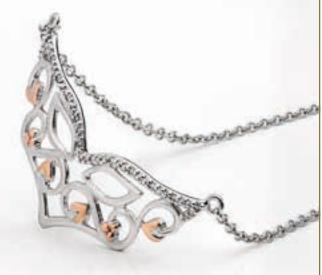

### TREND-LED STYLES

At this year's TFWA World Exhibition & Conference, Buckley London will be unveiling its stunning Spring/Summer 2018 collections to its travel retail customers for the very first time.

Visitors to the stand can expect to see a continuation of the sleek, trend-led styles that feature in the 2017 offering with fresh, contemporary profiles added for the new season. Elegant curves, feather motifs and leaf-shaped settings add an element of nature-inspired beauty, while the jagged baguette stones and colourful tassel bracelets bring a touch of fun, fashionforward style. With the continuing trend for personalised jewellery, Buckley London will also be launching a new collection of zodiac bracelets. The collection includes 12 options representing each birthstone month and comes complete with beautifully-designed gift packaging. Additionally, the brand will launch new inflight-exclusive gift sets to expand further on its bestselling classic profiles.

#### Red Village H4