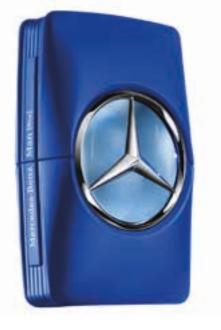

#### Yellow Village **A19**

MBLEMATI RAGRANCI

Following the success of the original Mercedes-Benz Man, INCC Group now comes to Cannes with a new proposal – the eau de toilette Blue. It is a fresher, more contemporary approach, for the same kind of personality - a man who is the actor of his life, strong, attractive and self-confident. The codes of the emblematic brand are still here: high tech. masculinity. and sophistication. Mercedes-Benz Man Blue comes in the same one-of-a-kind bottle as that of Mercedes-Benz Man, except it is totally blue. The black soft-touch matte bottle has turned into a vivid royal blue, enhancing the contrast

between the iconic silver star, placed at its centre, and the glass window revealing the coloured fragrance, creating a unique halo impression. Meanwhile, Mercedes-Benz Woman is the new feminine fragrance. The vivacious fragrance has a floral freshness, which is accentuated by a zesty. fruity nuance. Top notes of mandarin, blackcurrant and pear leaves are followed by a sensuous bouquet of white flowers at its heart, while base notes of Australian sandalwood. iris and musk round off the composition.