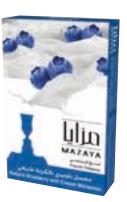

# OASIS OF RELAXATION

Alzawrae returns to Cannes this year with its Mazaya brand of shisha tobacco. Reflecting the growing popularity of shisha smoking in markets outside the Middle East, Alzawrae continues to invest heavily in promoting its extensive range of Mazaya fruitflavoured shisha tobacco to travel retailers globally. Mazaya will be showing over 50 flavours of shisha tobacco, including the new 2 Apples Bahraini, with various pack sizes available to travel retail. Alongside the tobacco, Mazaya can also supply prestigious glass shishas in various sizes, as well as its handy portable size shisha that's perfect for consumers looking to

experience this growing trend for the first time. TFWA World Exhibition & Conference this year coincides with a new

'shisharoma therapy' promotion taking place at Dubai Airport to support an airside advertising campaign with JCDecaux in Concourse A Travellers will be able to enjoy an oasis of relaxation in a clean, light and modern space, and relax in Mazaya massage chairs, enjoying fruit scented vapour aromas that relate to shisha flavours, while listening to soothing music through personal headphones.