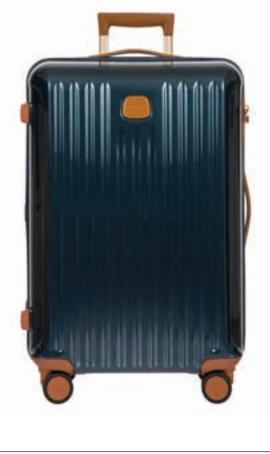

ELEGANT AND CONTEMPORARY

In 2017, BRIC'S celebrates its 65th anniversary, and is introducing new and enhanced collections at TFWA World Exhibition & Conference. The brand new Capri Collection represents the new BRIC'S travel experience for 2017 – one trolley design that combines high technical performance, with a striking, elegant and contemporary design. It offers a four-wheeled, ultra-light trolley in a select assortment: one carry-on supported by two larger, check-in sized trolleys. The shells are produced in night blue. grey, black and olive colours with a shiny finish, and all are accented with a full-grain tobacco leather BRIC'S logo and handle. BRIC'S is also introducing the Varese Collection – a sophisticated series of trollev cases. travel bags and accessories made with superior and carefully selected materials: the

leather tanned in Italy shows an elegant Saffiano texture surface, the metal hardware and zippers made from dark grey metal