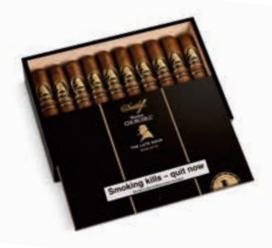

the Nutella brand. Nutella, Kinder, Tic Tac and the Ferrero pralines collection will be presented on the Ferrero Travel Market stand.

In its mission to take aficionados to new horizons and exciting experiences, Davidoff Cigars is launching a new whisky cask aged cigar line – the Winston Churchill Late Hour. It is a multi-origin blend with Nicaraguan tobacco aged in the finest Scotch single malt whisky casks, suffusing it with a unique complexity, depth and the headiest of flavours, stimulating the palate. Davidoff has selected a shiny and oily 'Habano' Ecuador wrapper in a beautiful dark chocolate colour.

The two Nicaraguan filler tobaccos are grown in the mineral rich volcanic soils of Condega and Estelí, adding spiciness and depth of character to the cigar. In particular, the Nicaraguan Condega Visus tobacco, cask aged in original Scotch single malt whisky casks,

# NEW HORIZONS

brings a mysterious sweetness and fervency of flavour. Together with the two

different Dominican Visus filler tobaccos and the dark Mexican binder, the complexity of this full-bodied blend manifests itself in many beautiful, robust flavours and aromas. Meanwhile, also being unveiled is a new range of contemporary Davidoff Winston Churchill accessories.