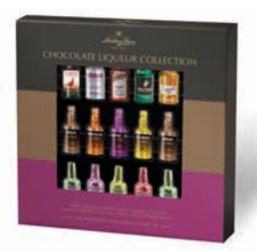

# **SWEET 50**

In 1968, when the Beatles enjoyed world dominance on the music scene, Anthon Berg created its own world-dominant product on the chocolate scene: The Chocolate Liqueurs – miniature chocolate bottles filled with premium spirit and liqueur brands. Now, 50 years and two chocolate liqueur bottle concepts later, the range is still going strong, with a continuous increase in sales. As the inventors of the concept, Anthon Berg's Chocolate Liqueurs continue to be the best-performing of their kind globally. The brand is celebrating this 50-year anniversary by introducing a collection of 21 of its favourite miniature bottles from three concepts: Chocolate Liqueurs, Chocolate Cocktails, and Chocolate Coffee Liqueurs. The new product caters to a number of purchase occasions, including gifting, trial, sharing, and selfindulgence. Visually, the box is a metallic tricolour of black, bronze and pink – the recognisable colours of the three product lines of the range. The vibrant metallic colours and the hot foil text stand out on-shelf with a premium look and feel.