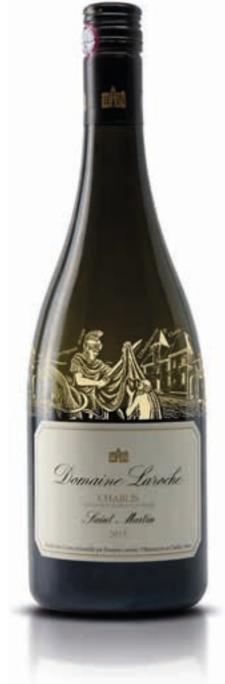

### PRESTIGIOUS BLEND

AdVini is presenting the new Domaine Laroche release - the Chablis Saint-Martin collector bottle. Domaine Laroche has its headquarters at the Obédiencerie of Chablis, the ancient property of the monks of St Martin of Tours whose relics were sheltered there for a decade at the end of the IXth century. In honour of this great historical moment, Domaine Laroche decided to give to its emblematic cuvee the name of 'Saint Martin'. The wine is a blend of the most prestigious plots of the Domaine. It is made

and aged mostly in stainless steel vats. A mere 8% is aged in wooden casks. which gives it its soul and brings the balance and delicacy so distinctive of the Chablis terroir. An eight-month ageing on fine lees reveals a soft texture. In September, Domaine Laroche releases a collector bottle for the Chablis Saint Martin wine. The colour of the drawing on the bottle, which shows St Martin's story, turns blue from white when the temperature of the wine reaches 14°C.