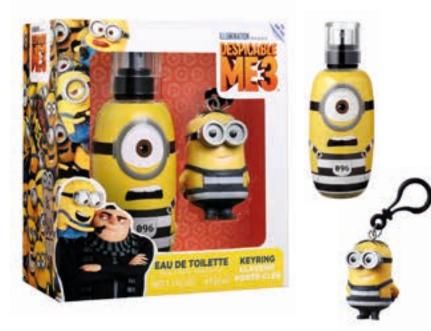

#### Yellow Village **F60**

SCENTS OF FUN

Air-Val International is coming to TFWA World Exhibition & Conference this year with the most expressive fragrance. The Emoji eau de toilette based on fruity and fresh notes, comes along with two nice Emoji lip balms. The perfect gift for smart girls. For fans of the famous Minions – characters from the Despicable Me movie – Air-Val International has prepared a funny gift set containing an eau de toilette and a Minionshaped keyring. Air-Val International has also developed the Ladybug perfume range inspired by Miraculous – a French-Japanese-Korean CGI action/adventure animated series. The main fragrance is an Eau de Toilette 100ml and introduces Ladybug. The rounded design symbolises the spots and the red colour is the absolute protagonist. Ladybug is a blend of citric notes with lemon and orange. It has floral heart and musky base notes, and is described as a fragrance full of energy and sweet at the same time, just like Ladvbug.