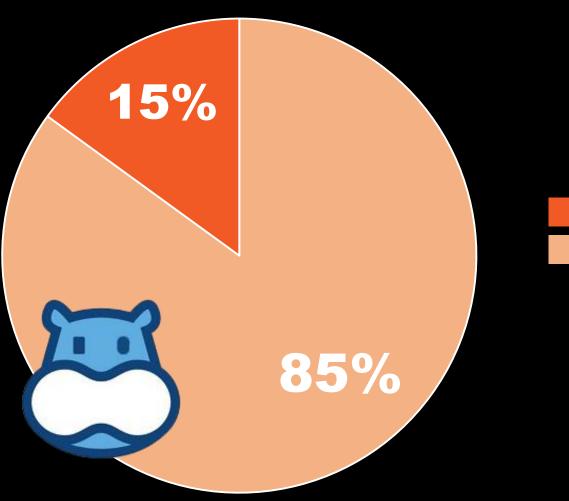

#### 3,000 + IN-STORE SKUs

# 50,000 IN-APP SKUs

**3 KM RADIUS** 

### **30 MINS DELIVERY**