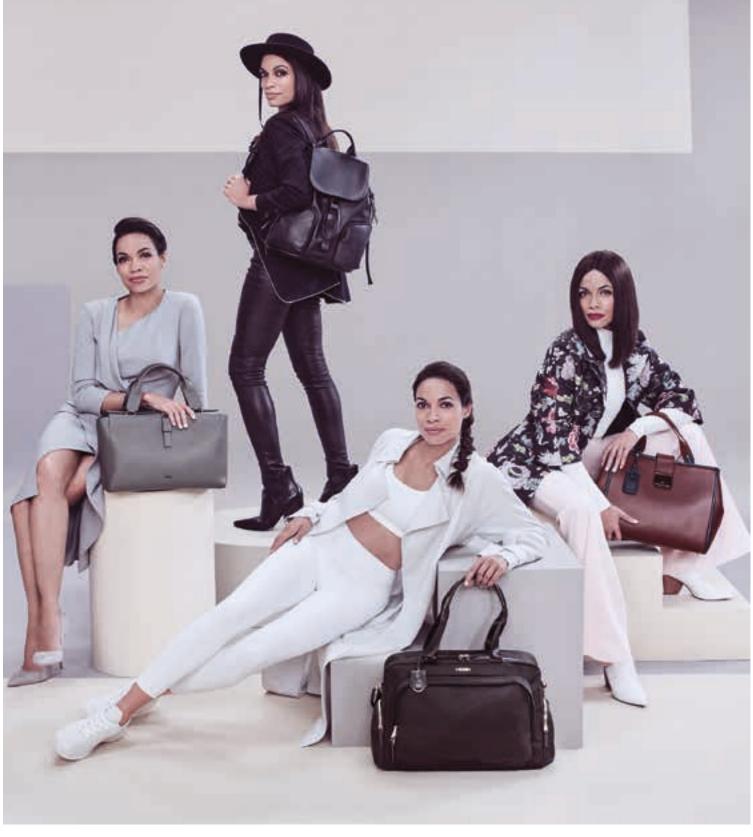

TUMI's Fall campaign features Rosario Dawson, the well-known actress, producer and activist.

# **Perfect journey**

UMI has released a global marketing campaign to coincide with the launch of its newest women's collections, Georgica and Mezzanine, and the Fall 2018 launches of Mariella and of Voyageur, the key collection in travel retail.

The TUMI stand at TFWA World Exhibition & Conference will be fully branded to reflect the new campaign.

The TUMI women's campaign showcases TUMI's range of unique women's products, which allows you to shift appearance, location and motivation with ease as you connect from one journey to the next, so you never have to be one thing. You can be them all.

The campaign features one woman, played by actress, producer and activist Rosario Dawson, embodying four different personas. Each mode features vastly different ambitions, appearances and bag styles, but there's one thing they all have in common - each is on their perfect journey.

Georgica, Mezzanine, Voyageur and Mariella will be offered in a range of styles, sizes and colours, and will be available in TUMI retail stores worldwide and on TUMI.com.

Riviera Village RG14