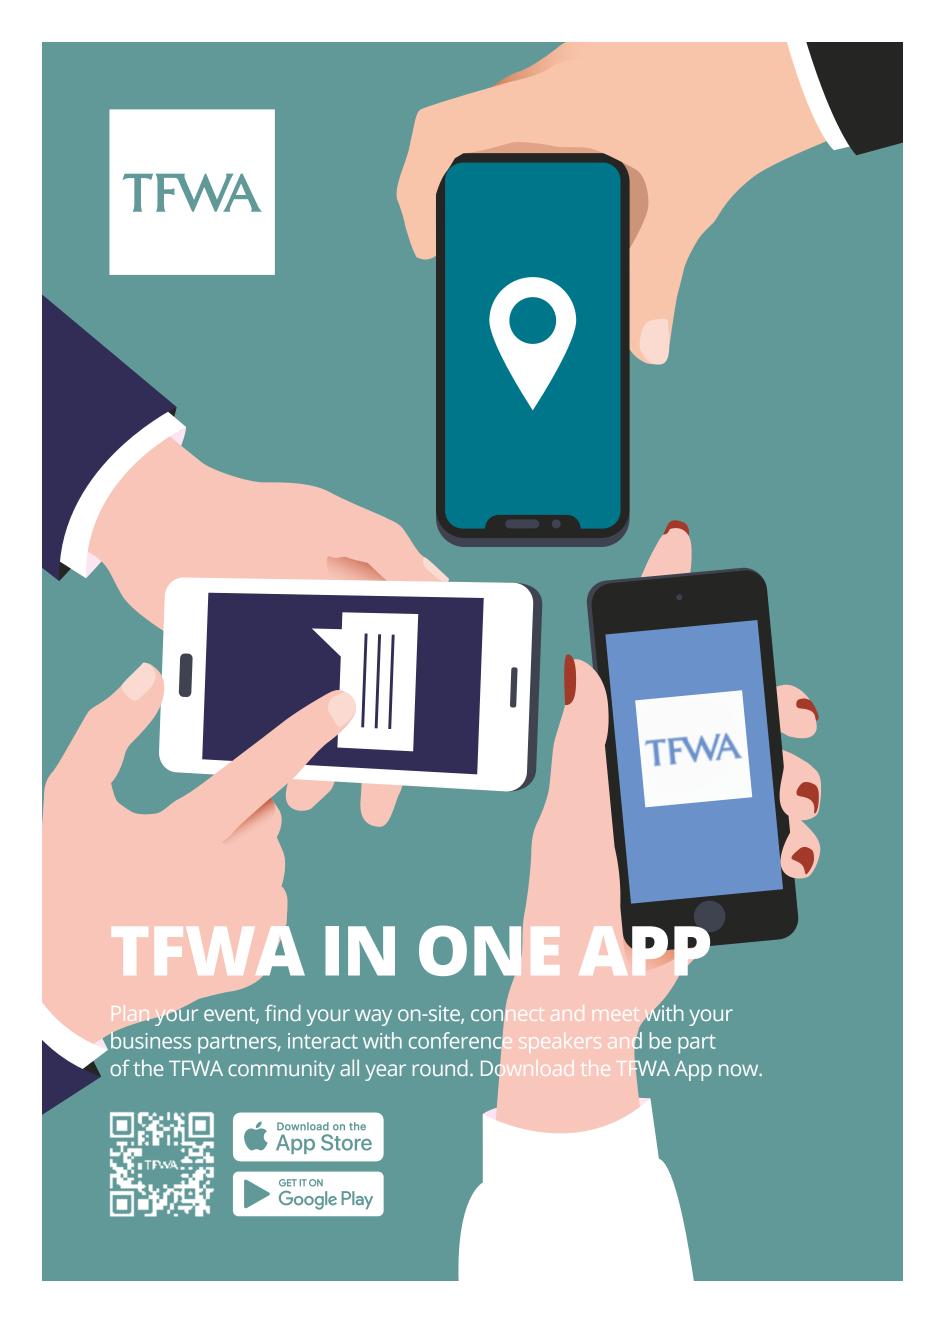

#### TFWA in one new app

TFWA is pleased to announce the launch of the comprehensive new TFWA App. The innovative new app is a powerful, interactive tool, designed to optimise delegate experience at TFWA events. It delivers all the information you need to participate, network, and more, in the palm of your hand, truly maximising your attendance at TFWA World Exhibition & Conference Plan your event, navigate your way around onsite with the geolocation service, connect and meet with your business partners, interact with conference speakers, and be part of the TFWA community all year round.

Scan this code to download the TFWA App:

Follow us on