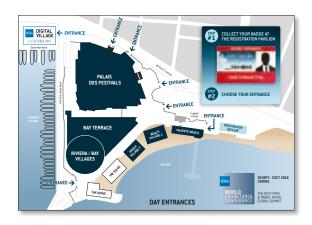

#### Control for access to the conference and/or exhibition

Please collect your badge at the TFWA Registration Pavilion before then passing through the security check on the Parvis of the Palais des Festivals.

#### **Exhibition opening: Monday 12:00**

Please note that the official opening of TFWA World Exhibition will take place at 12:00 on Monday 1 October.

#### **TFWA Digital Village:** official opening

Please note that the TFWA Digital Village opens at 09:00 on Tuesday 2 October at Gare Maritime.