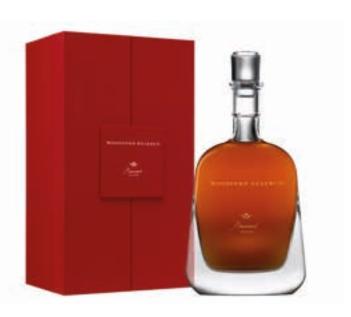

# **Rare expression**

eading super-premium bourbon Woodford Reserve has announced the ultimate expression of its American Whiskey, Woodford Reserve Baccarat Edition, which is being unveiled at TFWA World Exhibition & Conference.

"We are launching this luxury product in travel retail because sophisticated consumers are seeking premium brands – and Woodford Reserve leads the ultra premium bourbon category globally," says Marshall Farrer, Senior Vice President and Managing Director of Global Retail Travel for Brown-Forman, the parent company of Woodford Reserve.

This limited offering – \$1,500 a bottle and available exclusively in Duty Free Stores for one year starting May 2019 – is described as the world's finest bourbon, further aged to perfection in hand-selected XO cognac casks at the historic Woodford Reserve Distillery in Versailles, Kentucky.

It's the first and only American whiskey to be bottled in Baccarat and combines the renowned traditions of classic French elegance and American spirit. The product showcases exceptional craftsmanship – as crystal makers and distillers, Baccarat and Woodford Reserve both take raw materials and create masterpieces.

Beach Village Beach 03