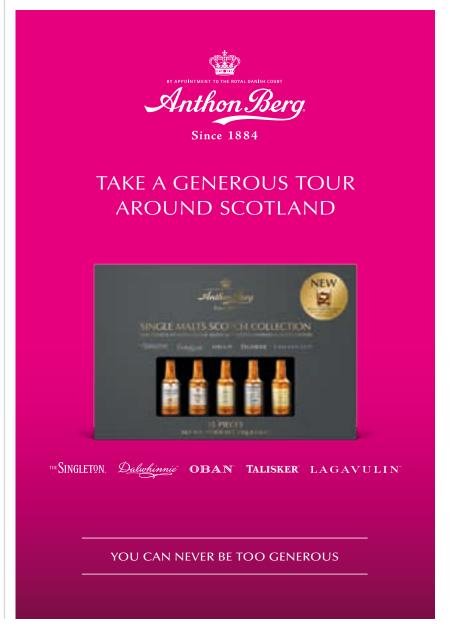

# Perfect pair

A nthon Berg is proud to present a unique new concept of the world-famous liqueur-filled chocolates – The Single Malt Scotch Collection, which will take the liqueur-filled chocolate category to a whole new level.

Anthon Berg has teamed up with five of the world's most renowned single malt Scotch whisky brands and created a unique tasting experience in this exquisite collection.

The Single Malt Scotch Collection is the perfect masculine product, which oozes superiority in the uncompromising quality of the whisky as well as the chocolate.

As the undisputed global leader of the liqueur-filled chocolate bottles, Anthon Berg wants to sweep the consumer off their feet and invite them to embark on a food-pairing journey by combining 50% premium dark chocolate with five diverse single malt Scotch whiskies, ranging from the smooth and naturally rich and pleasurably warming, through to the massively peat-smoky and dry. Five single malt whiskies spread out widely on the flavour map, but all distilled, matured and bottled in Scotland.