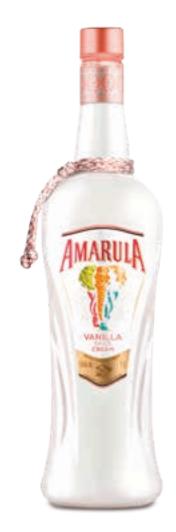

# African roots

ontinually proving to be one of the most popular spirits purchases in global travel retail and across markets in the Americas, Africa and Europe, Amarula, available at Distell's stand, represents Africa in a bottle, with all locally sourced ingredients handpicked and handcrafted to create distinctive and unique taste profiles for special occasions. With decades of experience as one of the world's most enticing cream spirits, Amarula is proud to announce the launch of its new premium liqueur, Vanilla Spice, which aims to provoke the spicier side of Africa.

Amarula is distinctively a product of Africa, made as the result of people and the environment working together. This is the motivation behind Amarula's latest collaboration with talented designers and artists from the four corners of Africa to create a Limited Edition Range inspired by their work, which is set to launch exclusively in global travel retail in October 2018. The design inspiration for each bottle will explore the rich cultural diversity of Africa.