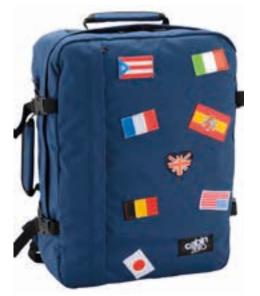

#### **Treasures of Arabia**

o celebrate the 10th anniversary since the launch of the first and finest camel milk chocolate, Al Nassma is delighted to announce the global launch of its whole nut edition.

Al Nassma is more than the first and finest camel milk chocolate. It symbolises the discerned taste of the Arabian world and a unique quality product. For the traveller, Al Nassma is the treasured memento of Arabia. For others, it is the refined ambassador of Arabia and a valued gift to show appreciation.

Nominated in the TRB Travel Retail Awards in Singapore last May, the range consists of three SKUs: Camel milk chocolate with whole hazelnuts; Camel milk dark chocolate 70% with whole almonds; and Camel milk white chocolate with whole pistachios. Visit Al Nassma's stand to taste the difference.

Blue Village F1