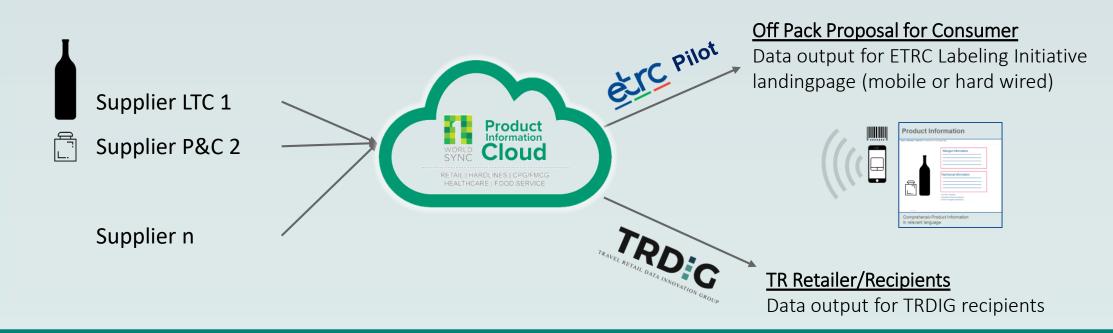

## **TRDG** Synergies ETRC and TRDIG solution

#### Data Input:

One time data entering for multiple demands: Without multiple effort!

#### Data Output:

Customizable output for multiple purposes: Validated, structured, tailored to specific needs!