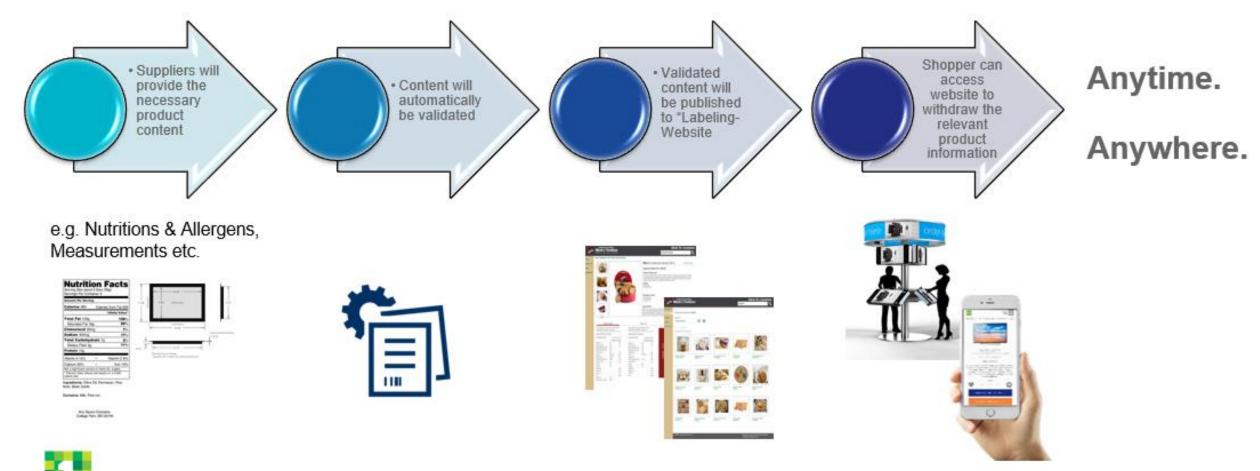

### Data input controlled by suppliers

SYNC

© 2017 1WorldSync

#### Data Input:

One time data entering for multiple demands: Without multiple effort!

#### Data Output:

Customizable output for multiple purposes: Validated, structured, tailored to specific needs!