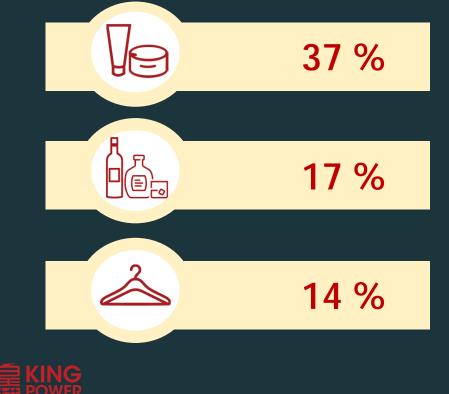

| Inbound Tourism                              | 142 million                                          | 1.4 %                     |  |
|                | Outbound Tourism                             | 134 million                                          | 4.5 %                     |  |
|                | Domestic Tourism                             | 5.5 billion                                          | 10.8 %                    |  |
|                | Domestic Tourism Revenue                     | CNY 5.05 trillion                                    | 13 %                      |  |
| FOWER<br>GROUP |                                              | Source: Ministry of Culture and Tourism of PRC       |                           |  |









## 2017 Chinese DF&TR Sales Top 3 Categories\*





\*Source: Generation Research









## THANK YOU

25

## SUNIL TULI MANAGING DIRECTOR DUTY FREE & TRAVEL RETAIL

**E KING** POWER GROUP