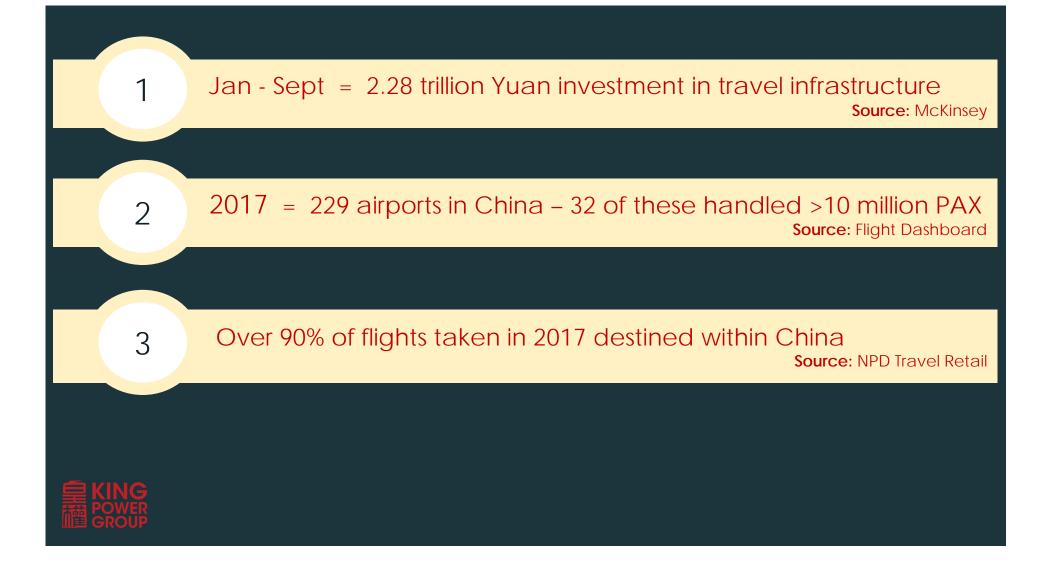

## DUTY PAID in CHINA'S TRAVEL RETAIL LANDSCAPE

| 1              | Economy = No. 1 in Asia / No. 2 in the World |                                                      |                           |  |
|----------------|----------------------------------------------|------------------------------------------------------|---------------------------|--|
|                |                                              |                                                      |                           |  |
| 2              |                                              | $\begin{array}{llllllllllllllllllllllllllllllllllll$ |                           |  |
|                |                                              |                                                      |                           |  |
| 3              |                                              | Expected Goal in 2018                                | Increasing Rate over 2017 |  |
|                | Inbound Tourism                              | 142 million                                          | 1.4 %                     |  |
|                | Outbound Tourism                             | 134 million                                          | 4.5 %                     |  |
|                | Domestic Tourism                             | 5.5 billion                                          | 10.8 %                    |  |
|                | Domestic Tourism Revenue                     | CNY 5.05 trillion                                    | 13 %                      |  |
| FOWER<br>GROUP |                                              | Source: Ministry of Culture and Tourism of PRC       |                           |  |