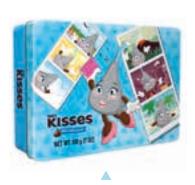

The Hershey Company is introducing the HERSHEY'S KISSES Chocolates Gifting Tin, 198g. This travel exclusive gift tin is available in a sharable format. The item includes 198g of KISSES milk chocolates packed into a collectable tin – perfect for storing mementos from your travels.