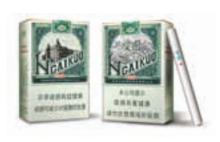

## **Innovative cigarettes**

N anyang Brothers Tobacco Co., Ltd. was founded in Hong Kong in 1905 by Jian Brothers, two Chinese patriotic entrepreneurs. In 1909, NBT launched "Double Happiness", one of the most well-established Chinese cigarette brands.

In 2019, NBT celebrates its 114th anniversary and launches cigarettes of innovative kinds. 1905 Series slim cigarettes are launched by NBT this year, including PRESTIGE 1905, NANYANG

1905 and NANYANG CLASSIC 1905. This product line demonstrates NBT's cutting-edge manufacturing technique and unwavering commitment to quality. Furthermore, NBT will roll out its first regular size cigarette – NGAIKUO, literally translating to "Love the Nation" in Chinese, to pay tribute to the 70th anniversary of the foundation of the People's Republic of China. After NBT's successful launch of its first capsule cigarette PEARL OF THE ORIENT in 2018, NBT introduces its night view version, a cocktail flavoured capsule cigarette, which will undoubtedly capture attention in the travel retail market.