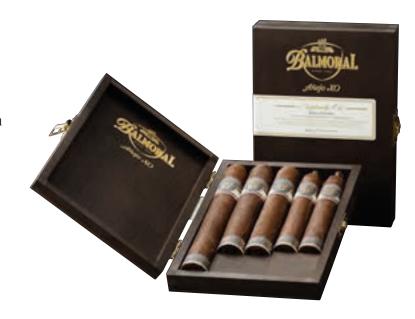

## **Delighting aficionados**

gio Cigars is showcasing an exclusive Balmoral Añejo XO Travel Retail gift box and 4-count cigar packs at TFWA Asia Pacific Exhibition & Conference. The cigars are delighting and surprising aficionados and key retail partners worldwide.