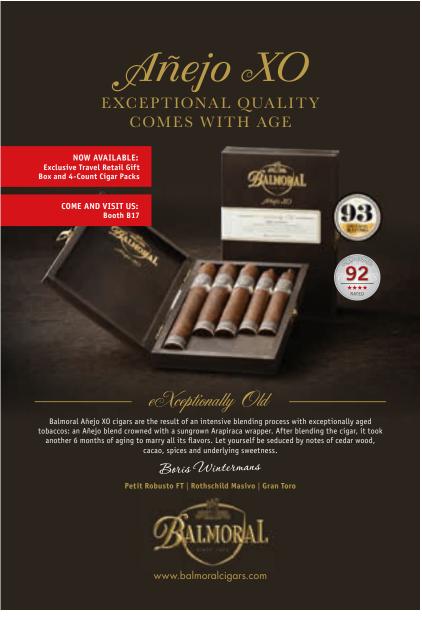

## **Delighting aficionados**

gio Cigars is showcasing an exclusive Balmoral Añejo XO Travel Retail gift box and 4-count cigar packs at TFWA Asia Pacific Exhibition & Conference. The cigars are delighting and surprising aficionados and key retail partners worldwide.