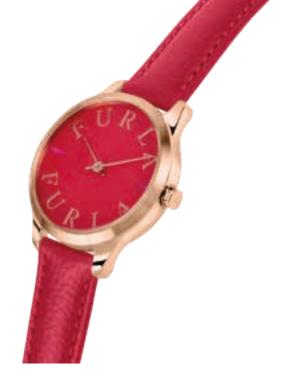

## **Contemporary designs**

orellato Group is showcasing the Furla Like Logo models, where the Furla logo is applied around the edge of the dial as a contrasting graphic element. The look is rounded off with the case (32mm) in silver or PVD rose gold, and the leather strap in the same nuance as the dial.

The Furla Like Scudo collection presents models with a contemporary design, with a 32mm case that sees a soft, enveloping construction teamed with unusual convex lugs and a slightly convex glass. The hallmark is the new Furla monogram. The embossed craftsmanship in the middle of the dial steals the show.