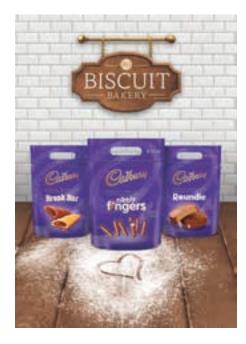

Mondelez World Travel Retail has just launched the travel retail exclusive Cadbury Biscuits Collection, consisting of Cadbury Nibbly Fingers, Cadbury Break Bar and Cadbury Roundie.

kids and adults alike, and also to introduce the brand to new groups of shoppers." It has launched a 'learn the jingle' activation on a xylophone, and Fontana says the results have been "extremely positive in customer satisfaction. consumer reaction and brand awareness".

Mondelez's Singh says the company continues to offer traditional in-store sampling, but now also needs to "respond to the demands of the emerging group of highlyconnected 'Next-Gen' travellers". To do so it has "merged" digital and traditional in-store engagement. "Our Biscuit Bakery activations have invited shoppers to step into a bakery environment and play an interactive game, 'which biscuit are you?', to identify their biscuit personality. Using the digital engagement tools provided, they can not only post their personality on social media, but also sample their chosen biscuit for a complete – and tasty – brand experience." It is seeing a strong increase in biscuit sales – Milka biscuit sales alone have more than doubled. It has just launched the travel retail exclusive Cadbury Biscuits Collection, consisting of Cadbury Nibbly Fingers, Cadbury Break Bar and Cadbury Roundie. Its figures show that biscuits are growing at four times the rate of chocolate, and 26% of potential shoppers who do not otherwise buy confectionery products, do buy biscuits.