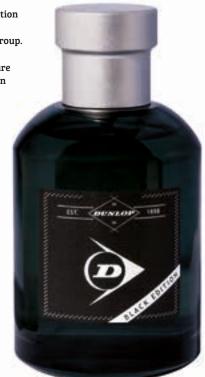

## Simple elegance

Senses is exhibiting new fragrances from Dunlop – one of the most iconic sports brands of the 20th century. Today, Dunlop is known for its innovative products and vintage style. The

Dunlop Fragrances embody the DNA of the brand, being simple and elegant. The Black and White Edition has been created to appeal to a young, dynamic, trendy target group.

Meanwhile, 3 Senses is also presenting Kaviar Gauche Couture – a brand that represents modern glamour and is an international high fashion label. It is famous for the timeless elegance of its bridal couture and cocktail dresses, while the signature fragrance recreates the same allure of the couture, being modern and sophisticated.

With a rich and precious mix of white flowers, the fragrance is said to make you enter a world of dream and romance. The bottle design, with a rose-shaped metal cap, stands out for its beauty. A white silk ribbon around the bottle neck adds the final touch of modern sophistication.

Level 1/1-P18