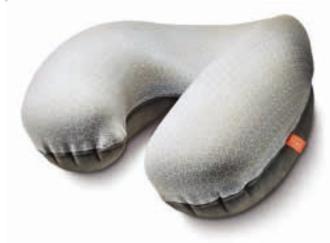

## **Maximum comfort**

ombining the unparalleled comfort of memory foam with the ultimate convenience of air, the revolutionary new Hybrid Pillow from Go Travel blends a luxurious memory foam top with a handy inflatable base. The ground-breaking new construction packs down to palm-size, fitting in your hand. Benefitting from an extra deep layer of memory foam for maximum comfort, the pillow moulds to your natural contours for a personalised fit that precisely mirrors the natural curvature of your head and neck. The inflatable base provides an immediate support boost and comfort level of your choosing for an improved seated-sleep position.

The Hybrid's design ratio offers 65% memory foam for supreme comfort and the remaining 35% is the inflation chamber base, which allows you to boost support or instantly compress the product.

Also new in the collection, the Hybrid Universal Pillow offers the perfect companion on longer journeys.

Level 1/1-R7