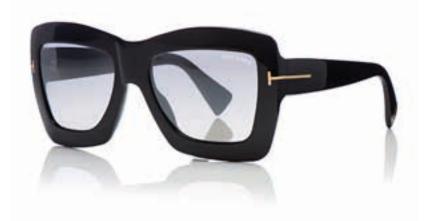

## **Unique styles**

arcolin is showcasing the new Spring/Summer 2019 collection by Tom Ford Eyewear, which features a perfect combination of 50s-style shapes, oversized 70s-style proportions and cohesive, innovative pairings of acetate and metal. Minimalism and attention to detail coexist, along with the iconic "T" logo and infinity shape that have always distinguished the brand. Unique styles are presented in new hues of the latest trend. The collection also presents three new designs for the Private Collection, featuring refined materials, such as horn, leather, gold plating and photochromic lenses. Lastly, the collection features two styles in 18K gold-plating, designed especially for the Tom Ford woman.

Meanwhile, the new collection of Moncler Lunettes embraces technicality, versatility and timeless style in line with the brand's values. Each pair of glasses is characterised by details such as the duvet effect, rounded profiles, embossed logo, and bi-colour temples inspired by Moncler's ready-to-wear duvet colour palette.

Level 1/1-S20