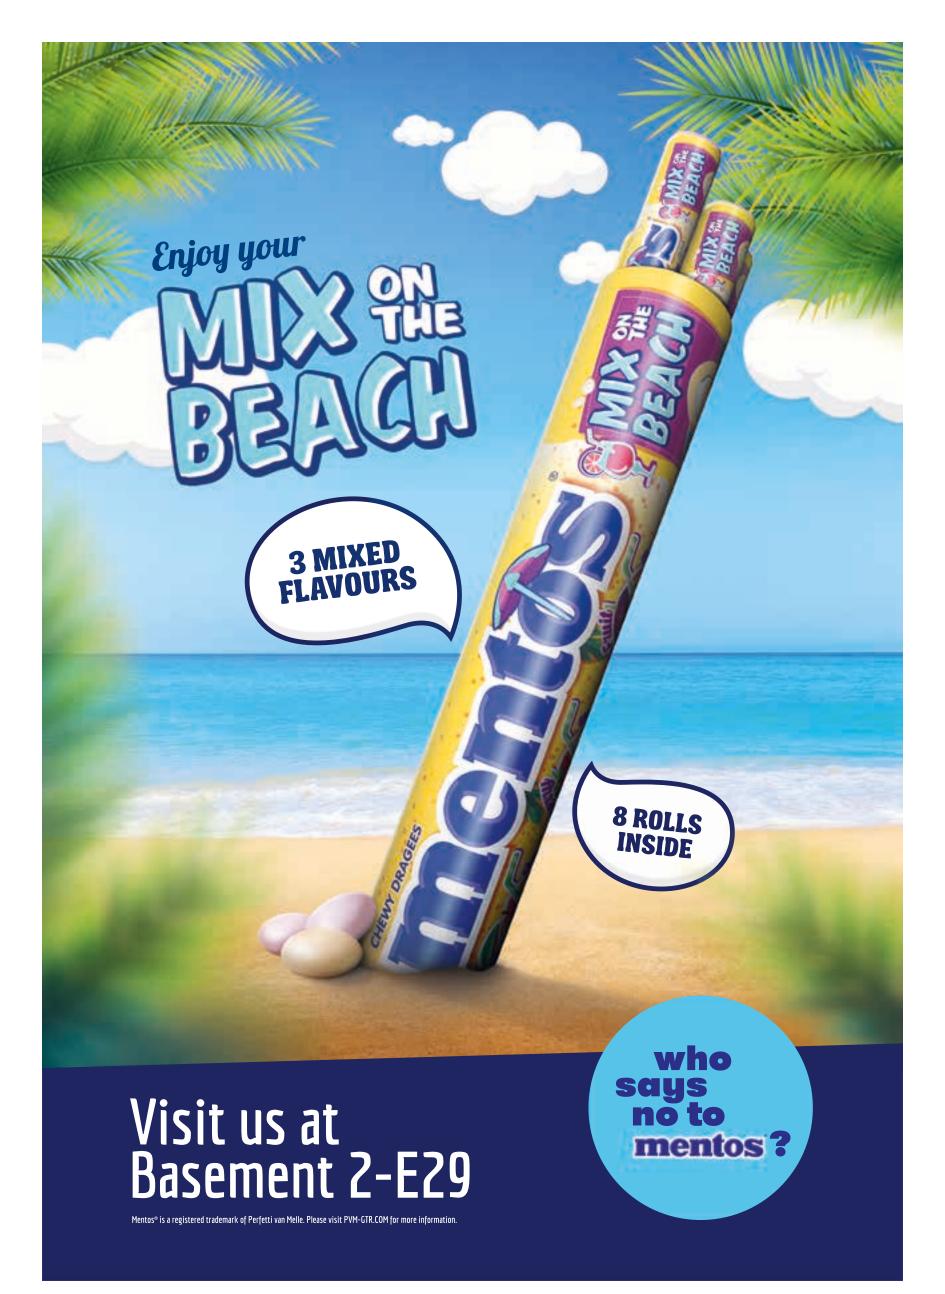

Femke Van Veen, GTR Marketing Manager at Perfetti Van Melle (Basement 2/2-E29), describes how it has developed an exclusive new Chupa Chups product for Heinemann for Istanbul's new airport, designed especially for the cash till point. It features a Turkish mosaic pattern on the box and contains six assorted Chupa Chups lollipops.