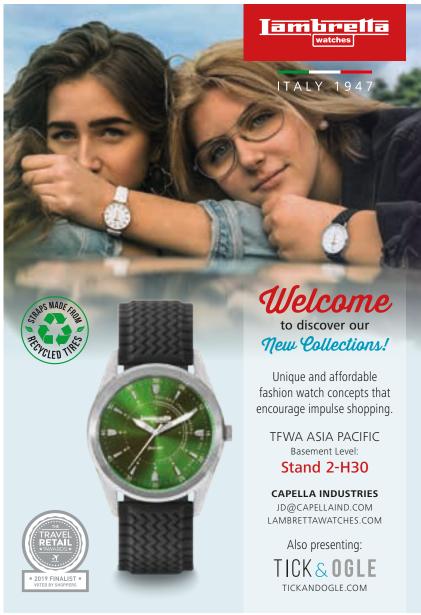

### Timeless Italian desires

ambretta Watches is proudly presenting the brand-new Giulia 34 collection. The stunning and classy designs are inspired by the glamorous Italian fashion back in the 1950s and 1960s. These timepieces have ultra-thin cases and sleek dials, beautifully highlighted by one, four or 12 Swarovski crystals. The timepieces are paired with fashionable quilted Italian leather straps or elegant Milanese mesh bracelets. They are described as chic and eye-catching feminine accessories, which will amp up any outfit.

For gents, the new Lambretta Watches collection, Marco 40 Rubber, is also being presented. The striking timepieces have lots of attitude and a spirit inspired by the great Lambretta racing heritage back in the 1960s. They are watches developed for an active lifestyle with 100m water resistance, stainless steel, and eco-friendly premium rubber straps made from recycled tyres. The timepieces have a genuine Lambretta feel with a vibrant nature.

Basement 2/2-H30