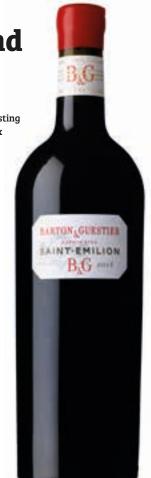

## Prestigious and authentic

arton & Guestier is unveiling its first exclusive travel retail collection, consisting of five AOC wines: Bordeaux rouge, Bordeaux blanc, Saint-Emilion, Châteauneuf-du-Pape, and Côtes de Provence Rosé.

After the introduction last year of its new signature with the red B&G letters, highlighting the knowledge and authenticity that have built Barton & Guestier's reputation during almost 300 years, the company goes further with an even more prestigious and authentic tailor-made concept dedicated to duty free & travel retail.

The wines reconnect strongly with the tradition of French wines, while showing modern details and techniques: impactful red wax and a neckband (for Bordeaux red, white, Saint-Emilion and Châteauneuf-du-Pape) remind of old French wine bottles, while the bottles feature minimalist and pure labels.

The Côtes de Provence comes in a unique tailor-made bottle with an original glass closure, B&G letters engraved on the neck, and a gemstone at the bottom of the bottle.

Basement 2/2-C10

ituals is introducing four new travel exclusive sets from its best-selling collections.