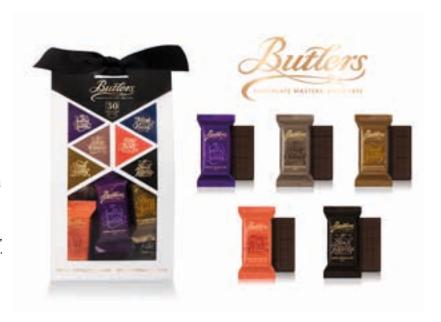

Aisling Walsh, Marketing Director at Butlers Chocolates (Basement 2/2-C31), believes "consumers, especially millennials, are increasingly looking out for experiences when making purchase decisions. The chocolate category is well equipped to deliver wonderful experiences due to its natural core foundations in luxury, taste and indulgence." In-store experiences are a vital part of the mix, she adds, and must include "attractively-merchandised fixtures supporting the brand, with tastings and BAs where possible".

#### Surge in demand for dark chocolate

The appetite for dark chocolate is growing rapidly, with perceived health benefits helping to boost sales. Butlers Chocolates' Walsh says there is tremendous growth in dark chocolate, adding that "this is especially so in the Asia Pacific region". In Singapore, it will be launching a dark chocolate collection assortment, in addition to a dark mini bar box. "The dark mini bar box, which will build on the success of our existing assorted mini bar options, includes some delicious new dark chocolate varieties – 70% dark chocolate with salted caramel, 78% dark chocolate, and 85% intense dark chocolate," Walsh adds.

### The dark side

utlers is unveiling some dark and delicious new chocolate gifts. The family-owned Irish company is debuting a new 185g Dark Chocolate Collection variant, featuring 13 intense and indulgent dark truffles, pralines and rich caramels, including fashionable Asian-inspired flavours such as Green Tea, Mango & Lemongrass, and Spiced Chai. Each selection is presented in elegant gift boxes and finished with a stylish sleeve.

Butlers is also introducing a new collection of deeply decadent dark chocolate mini bars. The travel retail exclusive comprises a selection of five silky smooth, individually-wrapped mini bars in the intense cocoa flavours of 85%, 78%, 70%, Dark Chocolate Salted Caramel Crunch, and Dark Almond and Orange. The collection is presented in a tapered box and hand-tied with a matching grosgrain ribbon.

There is also a contemporary new design for the 300g Sharing Packs. The range features twist wrapped chocolates in a variety of flavours, such as Dark Chocolate Mint, Irish Whiskey, Irish Cream and Drumshanbo Gunpowder Irish Gin Milk Chocolate Truffles.