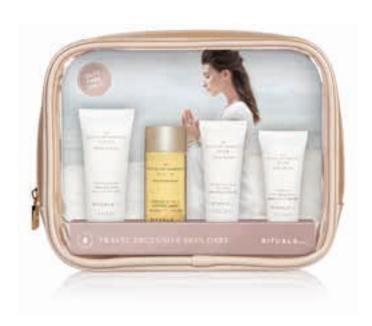

The Côtes de Provence comes in a unique tailor-made bottle with an original glass closure, B&G letters engraved on the neck, and a gemstone at the bottom of the bottle.

Basement 2/2-C10

ituals is introducing four new travel exclusive sets from its best-selling collections.

Three Mini Travel Sets are available from The Ritual of Sakura, The Ritual of Ayurveda, and The Ritual of Happy Buddha collections. Each contains a Body Cream (70ml) and Foaming Shower Gel (50ml).

The Ritual of Happy Buddha scent is infused with sweet orange and the mood enhancing power of cedar wood; The Ritual of Sakura is inspired by the Japanese sakura blossom and features a rice milk and cherry blossom fragrance; and The Ritual of Ayurveda comprises notes of Indian rose and Himalaya honey.

Lastly, The Ritual of Namasté Travel Exclusive Face Care Bag contains four key products from the natural Namasté range: Smooth Cleansing Foam (30ml), Miracle 3-in-1 Micellar Water (50ml), Anti-Aging Day Cream (20ml), and Anti-Aging Serum (10ml). The products come in a clear, reusable zip-close pouch with gold trim.