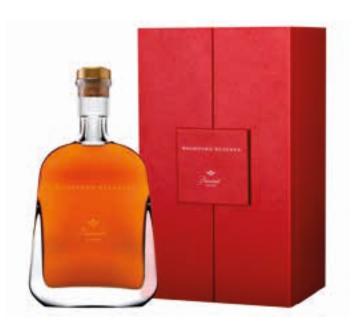

## **Exquisite exclusive**

B rown-Forman is beginning the full roll-out of its most ambitious travel retail offering to date – Woodford Reserve Baccarat Edition. This first-of-its-kind travel retail exclusive is expected to reach duty free stores in May, retailing at \$1,500.

This Woodford Reserve takes an even more special turn by being further aged in hand-selected XO cognac casks at the brand's distillery in Versailles, Kentucky.

Initial plans are for the Woodford Reserve Baccarat Edition to appear in the most prestigious duty free stores, with additional promotional activities in travel retail locations worldwide over the coming weeks and months.

Woodford Reserve Baccarat Edition presents at 90.4 proof and comes in a stunning Baccarat decanter design that evokes the bourbon's iconic bottle silhouette and is engraved with both the Woodford Reserve and Baccarat logos. It is presented in a signature Baccarat red box with sleek multi-dimensional doors that rotate upon opening, and includes a Baccarat stopper adorned with Woodford Reserve's initials.