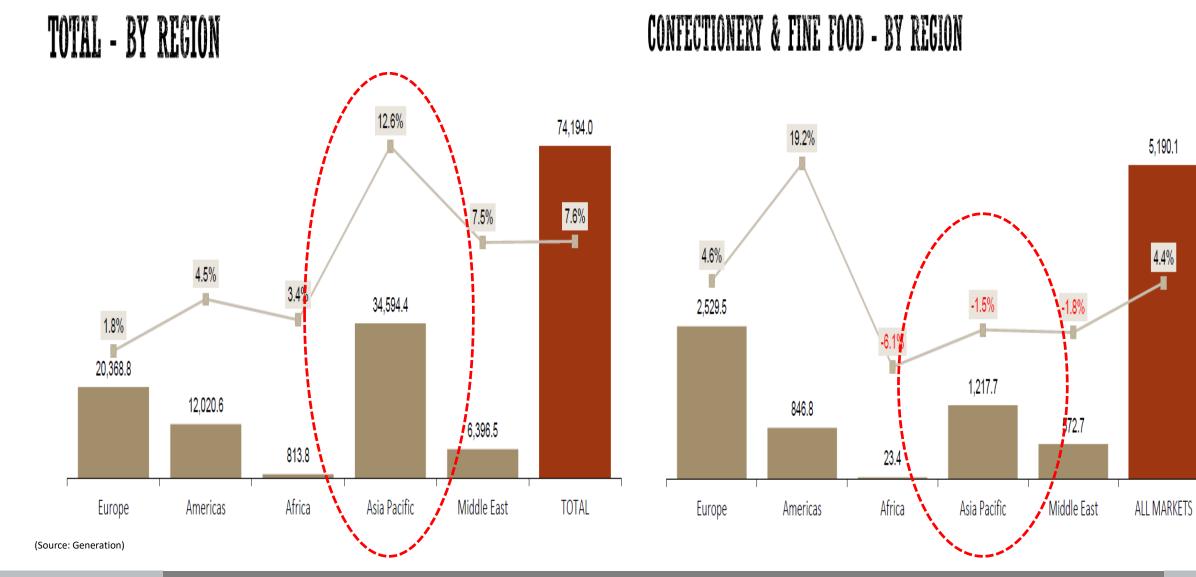

#### A great opportunity, particularly in Asia-Pacific

#### The global size of prize