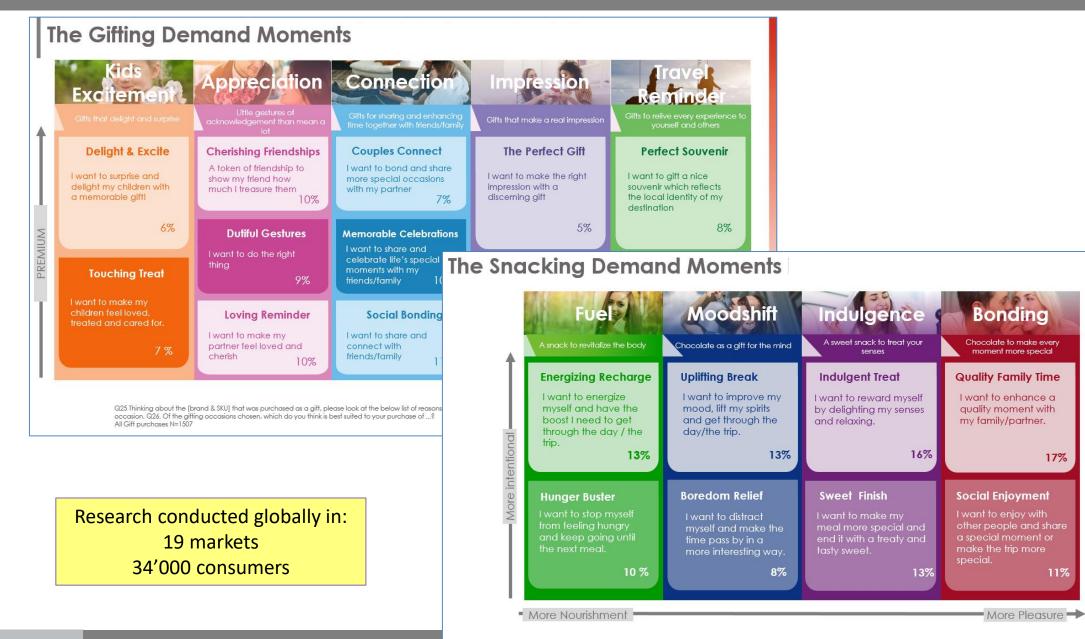

#### Understanding consumer & shopper needs

Q16 How well does each of the following statements describe the last occasion on which you ate the [brand & SKU] chocolate you bought in Duty Free? – All snack purchases N= 1874 Energizing Recharge N=241; Hunger Buster N=180; Uplifting Break N=250; Boredom Relief N=142; Indulgent Treat N=305; Sweet Finish N=237; Quality Family Time N=316; Social Enjoyment N=203