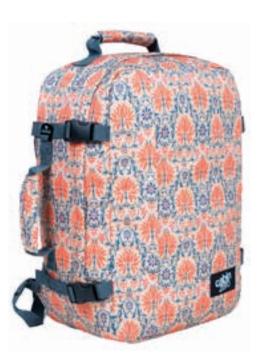

### State-of-the-art bags

**G** abinZero is heading to TFWA World Exhibition & Conference armed with a new range of bags, backed by striking new free-standing display units. The travel-inspired bag specialist has been buoyed by two recent new airline listings for its products as it seeks to make further inroads into the travel retail market with its impressive new Classic Remix Collection.

This limited-edition collection has been made in collaboration with Londonbased world leading museum of arts, the Victoria and Albert Museum (V&A). The collection combines innovative all-weather, durable bags with beautifully designed unique patterns. The range of six backpacks and hip bags features a variety of convenient sizes.

The collection introduces four stunning new design styles into travel retail and domestic markets, inspired by prints drawn from the V&A archives, including Azar, which is a travel retail exclusive.

Green Village H56