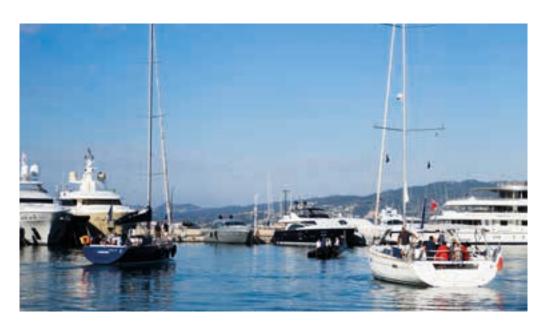

### Regatta

#### Sunday 29 September, 08:45 to 14:00

#### Port Canto, Cannes

Coach departure on the Croisette at 08:30

Four crews join professional skippers aboard their yachts for some competitive sailing in the Bay of Cannes. Take your turn at the helm, help with the sails or simply cool your toes in the water, the choice is yours. A waterborne picnic and post-race swim are integral to the enjoyment. UL& SHARA

1

S. yachting

Kindly sponsored by: