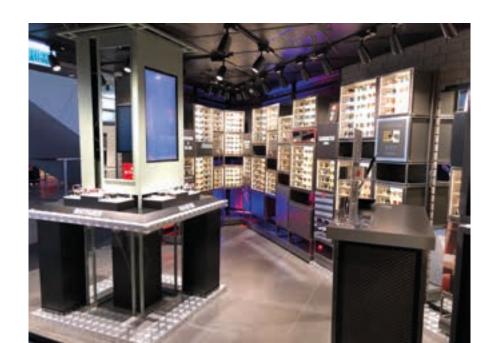

## New ideas. Fresh thinking.

1-4 October 2019 Cannes

This year sees the debut of the new TFWA Innovation Lab, which is a development of the TFWA Digital Village. The TFWA Innovation Lab will be located at an exclusive tented exhibition area facing the Majestic Beach, beside the main exhibition at the Palais des Festivals.

Running from Tuesday 1 October to midday on Friday 4 October under the banner of 'New ideas. Fresh thinking', the TFWA Innovation Lab will welcome around 30 exhibitors

showcasing novel ideas and new products in areas such as customer engagement, digital technology, brand activations, in-store design and sustainability.

#### TFWA INNOVATION LAB AT A GLANCE

- From 09:00 on Tuesday 1 October to 12:00 on Friday 4 October
- Approximately 30 exhibitors
- Location: an exclusive tented exhibition area facing the Majestic Beach, beside the main exhibition at the Palais des Festivals
- Opening Cocktail: Port Canto, 19:30, Sunday 30 September
- Innovation in Action Workshop: Hotel Majestic, 08:00-09:00, Tuesday 1 October TFWA Innovation Lab Press Breakfast: 09:00-10:00, Tuesday 1 October
- Exhibitors will benefit from the TFWA ONE2ONE pre-scheduled meeting service: an opportunity for TFWA Innovation Lab exhibitors and visitors to meet face-to-face Open to the 12,000-plus participants (delegates, exhibitors and visitors) expected to attend TFWA World
- Exhibition & Conference