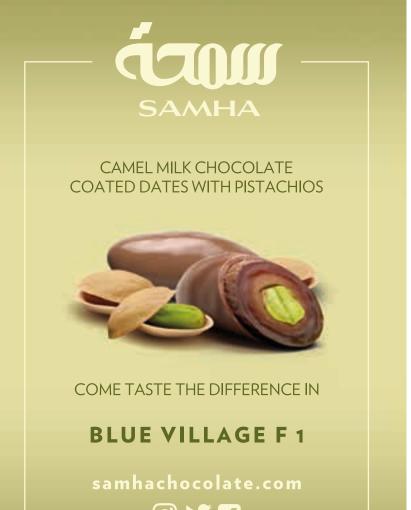

### **Delicious shisha flavours**

n a luxury yacht at the show this year, Mazaya will be exhibiting a selection of delicious shisha flavours, including lemon mint, two apples, grape with mint, gum and new mixes such as ruby crush and strawberry cream. In addition to shisha, a stunning spread of traditional Arabic and regional

food, fruit and snacks, beautifully imagined and displayed by leading food blogger, Alpha Foodie (Samira Kazan), can also be enjoyed by visitors to the yacht.

Rawan Elayyan, Global Duty Free Manager, Mazaya, says: "If you don't yet offer shisha tobacco as part of your tobacco offer, then meet with us in Cannes to find out why you're missing out on a really good opportunity for additional sales.

"The shisha trend continues to grow outside the traditional stronghold of the Middle East and retailers in Europe, Asia and the US are becoming more and more interested and receptive to the concept."

Yellow Village H53