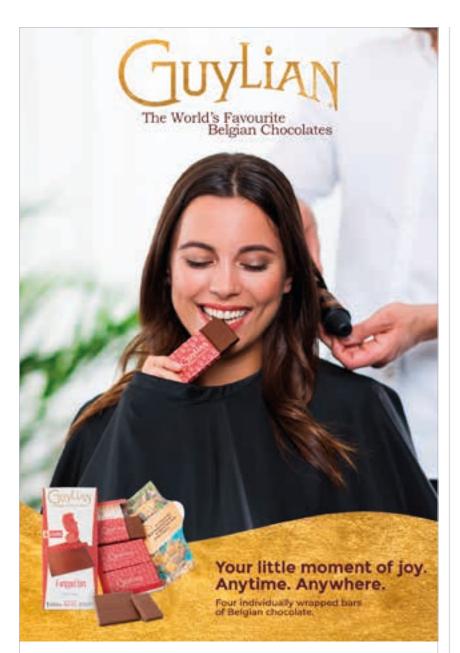

#### NEW Guylian's 4x25g portion packed Belgian Chocolate Bars

A range of six premium varieties of individually wrapped mini bars (4x25g) made of the finest Belgian Chocolate with 100% cocoa butter. Available in exquisite popular flavours; Creamy Milk, Premium Dark 72%, Hazelnut and Salted Caramel. The range also features two flavours with no added sugars, Milk and Intense Dark 84%, using stevia-based sweeteners. The Intense Dark 84% bar is also vegan. Your little moment of joy. Anytime. Anywhere.

Visit us at Mediterranean Village P13.

Every time you enjoy Guylian Belgian Chocolate Bars you support Project Seahorse and Project Cocoa.