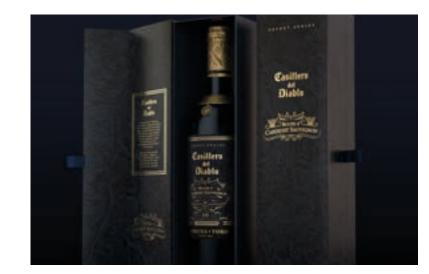

### **Chilean roots**

iña Concha y Toro, one of Latin America's leading wine producers, has unveiled its first-ever travel retail exclusive range from iconic wine brand Casillero del Diablo. The 'Route of Cabernet Sauvignon' range features three distinct Cabernet Sauvignons from three wine-growing valleys in Chile, taking consumers on a tasting journey all the way to the Devil's Cellar in Pirque, where the legend of Casillero del Diablo began.

Diego Baeza, Global Travel Retail & Duty Free Director, Viña Concha y Toro, comments: "The launch of the Route of Cabernet Sauvignon marks a tremendous milestone for Concha y Toro and our flagship Casillero del Diablo brand. For the first time in our history, we have produced something exclusively for travellers – something original, storied and of exceptional quality. This is a confident step in Concha y Toro's travel retail journey, and we're very excited about our fantastic wines bringing new energy to the channel and helping to drive wine category growth."

#### Harbour Village Accama Delta