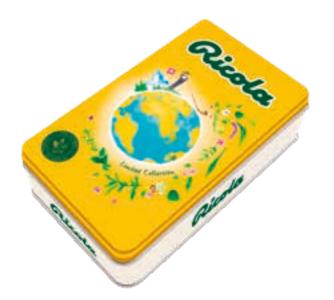

### Swiss herbal sweets

icola, the Herbal Travel Essential, returns to Cannes this year with new products designed to appeal to the travelling consumer and buyers alike. Ricola's popular 200g tins have been complemented with the addition of new designs, combining the elements of Swiss-ness, herbs and travel with visuals of the alps, herbs and the globe. The limited-edition tins are filled with a selection of four different sugar-free herb drops – Mountain Mint, Elderflower, Cranberry, and Lemon Mint.

Andreas Reckart, Vice President Sales Middle East & Travel Retail, says: "Business has been developing very well for us this year, especially for our 75g tin range which has been gaining a lot of momentum in travel retail. From September onwards, Lagardère Travel Retail will be launching the 75g tin range in Paris and Rome airports and, in addition to this, we have just received listing confirmations from Heinemann Asia Pacific for three of the 75g tins at Hong Kong International Airport and also from The Shilla Duty Free for almost our entire range."

#### Mediterranean Village N9