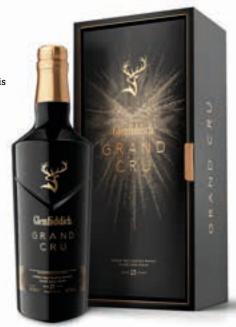

### Taste of luxury

illiam Grant & Sons is W exhibiting at TFWA World Exhibition & Conference with the latest innovation from Glenfiddich distillery's prestigious collection of aged single malts. Grand Cru is an exclusive expression that's been matured for 23 years and finished in rare French cuvée oak casks, blending the finest flavours from Scotland and France. to create a true taste of luxury to celebrate with others. The offer includes two exclusive

variants for global travel retail that will be supported by sensorial engagement and digital activation in-store that exemplify a new luxury direction for William Grant & Sons.

The sleek black glass bottle with its gold Grand Cru print and evocative golden closure are presented in an opulent black box featuring a sparkling golden firework design, created to emanate the spirit of celebration and the true taste of luxury contained within.

Golden Village GO2

<u>Anniversary</u>