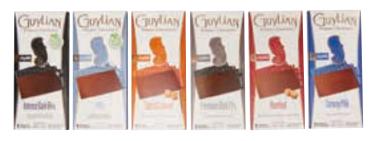

#### NEW Guylian's 4x25g portion packed Belgian Chocolate Bars

A range of six premium varieties of individually wrapped mini bars (4x25g) made of the finest Belgian Chocolate with 100% cocoa butter. Available in exquisite popular flavours; Creamy Milk, Premium Dark 72%, Hazelnut and Salted Caramel. The range also features two flavours with no added sugars, Milk and Intense Dark 84%, using stevia-based sweeteners. The Intense Dark 84% bar is also vegan. Your little moment of joy. Anytime. Anywhere.

Visit us at Mediterranean Village P13.

Every time you enjoy Guylian Belgian Chocolate Bars you support Project Seahorse and Project Cocoa.