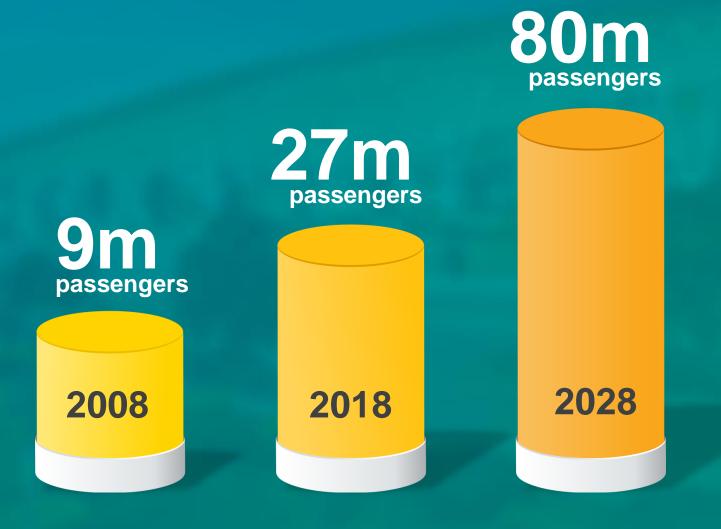

## BLR Airport tripled in pax volumes over the last decade and is expected to triple again, in the next 10 years