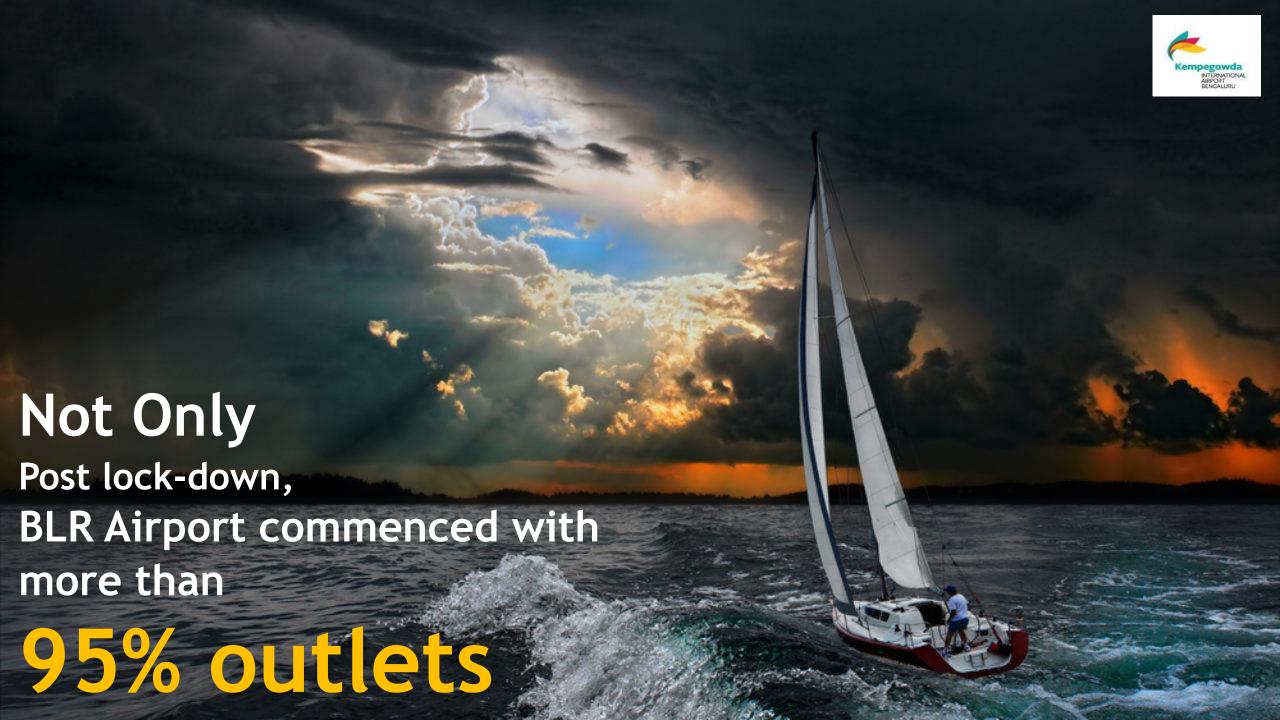

## BLR Airport tripled in pax volumes over the last decade and is expected to triple again, in the next 10 years