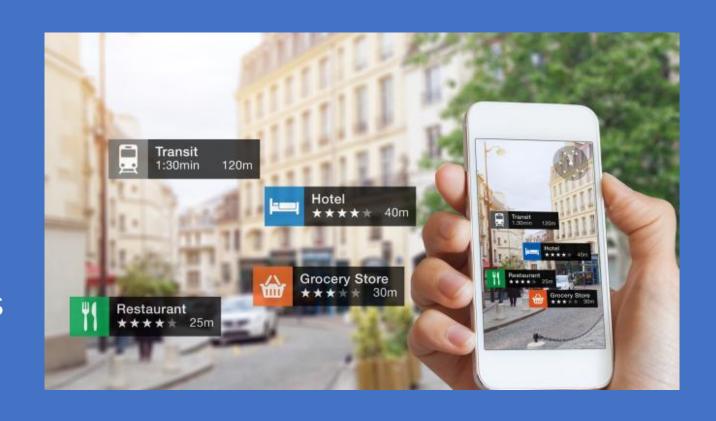

### TRAVEL BOOKING & TECHNOLOGY

Smart Ticketing (bookings, experiences, etc)

**Smart Tourism applications** 

Augmented reality for destinations

Linguistic Services in real-time