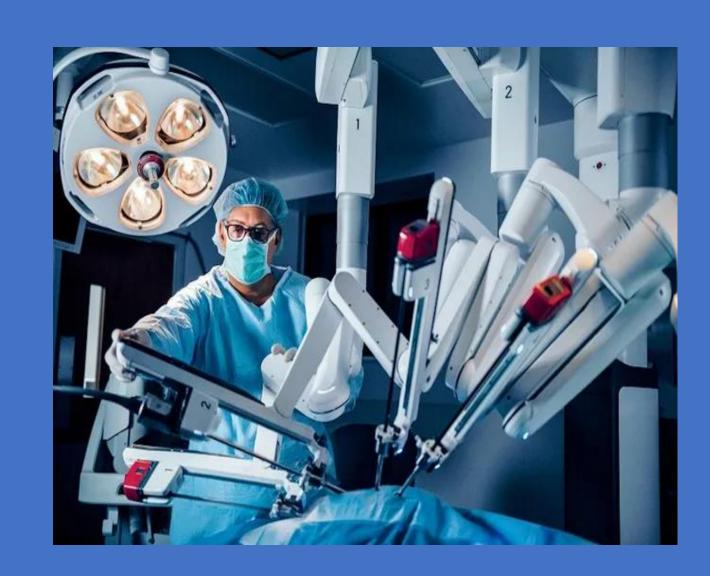

#### HEALTHCARE & TECHNOLOGY

Healthcare trackers, wearables, and sensors

Surgical robots and pharmabiotics

3d-printing, printing available for blood vessels, artificial limbs, bio tissues

Advances in digital healthcare technologies, like AI, 3d-printing, VR/AR, nanotechnology, and robotics.