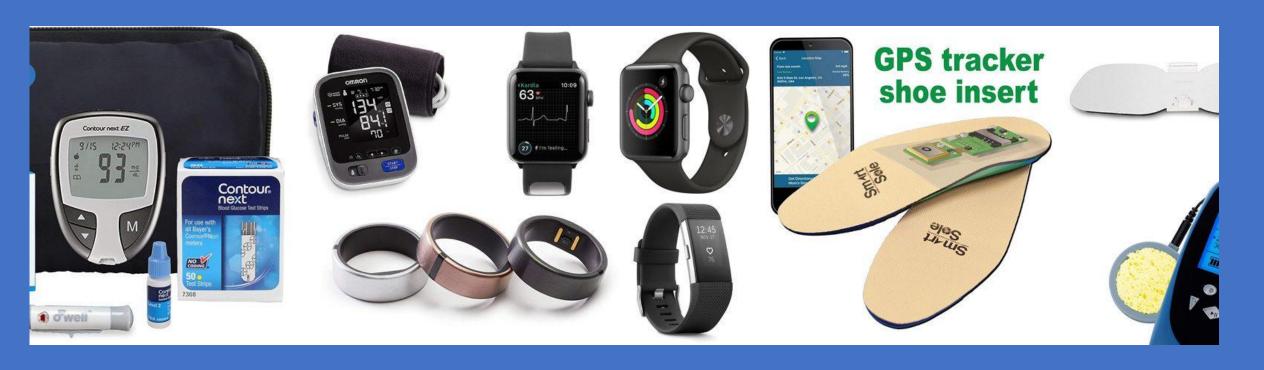

#### HEALTHCARE & TECHNOLOGY

Healthcare trackers, wearables, and sensors

Surgical robots and pharmabiotics

3d-printing, printing available for blood vessels, artificial limbs, bio tissues

Advances in digital healthcare technologies, like AI, 3d-printing, VR/AR, nanotechnology, and robotics.