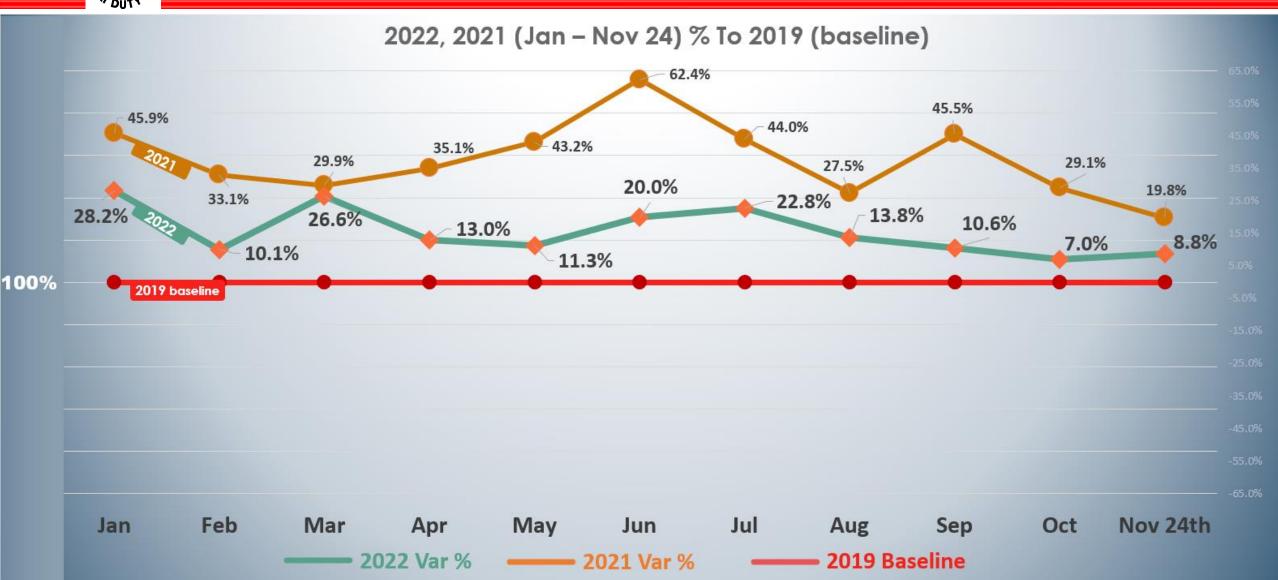

### **MEADFA 2022**

Middle East and Africa Leaders Panel 28 Nov 2022

Ramesh Cidambi



## Sales vs Passengers (2014 – 2025)



10.3% average sales growth over 37 years.



## DDF PAX Statistics JAN to NOV 24th





### Retail Business — Penetration Rate





## Retail Business – Spend per PAX





### Retail Business — Region Wise | 2022 Vs 2019





# Retail Business — Region Wise | Oct – Nov24th 2022





### Retail Business — Region Wise on Categories | 2022 Vs 2019







## Retail Business — Category Avg spend by shopper





## Retail Business - Impact of Price Increases | Jan - Nov 24th





### **MEADFA 2022**

Middle East and Africa Leaders Panel 28 Nov 2022

Ramesh Cidambi



### **MEADFA 2022**

Middle East and Africa Leaders Panel 28 Nov 2022

Ramesh Cidambi



### **MEADFA 2022**

Middle East and Africa Leaders Panel 28 Nov 2022

Ramesh Cidambi



### **MEADFA 2022**

Middle East and Africa Leaders Panel 28 Nov 2022

Ramesh Cidambi