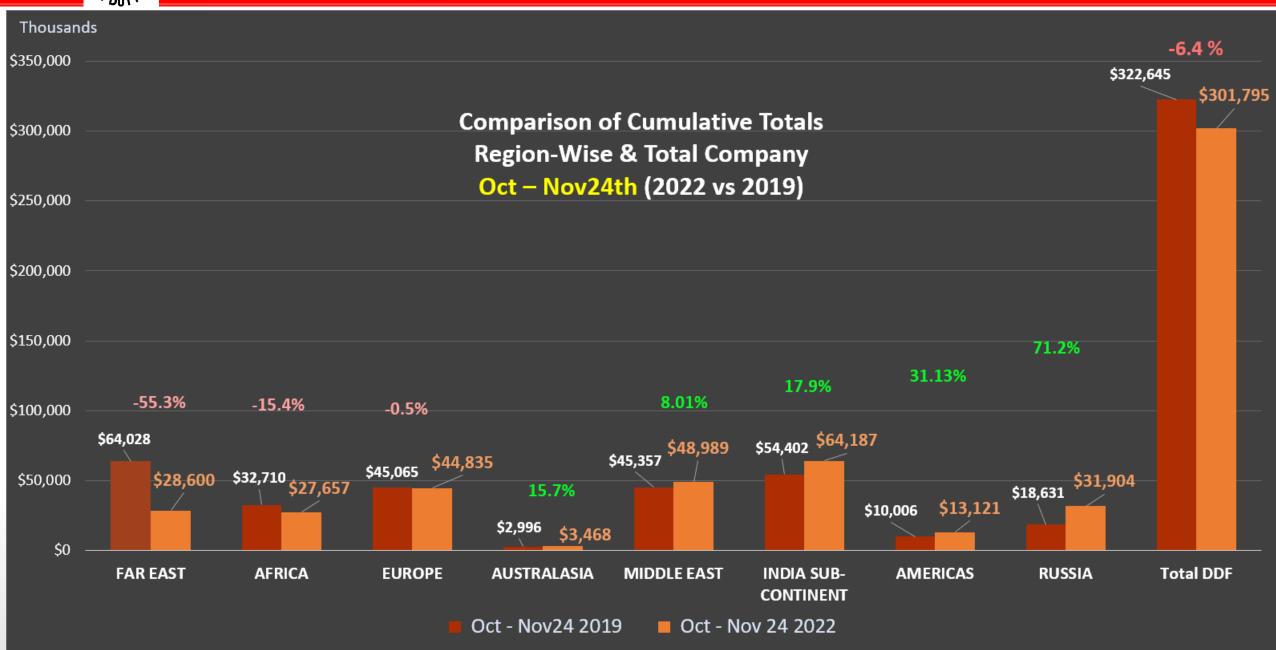

### **MEADFA 2022**

Middle East and Africa Leaders Panel 28 Nov 2022

Ramesh Cidambi



## Sales vs Passengers (2014 – 2025)



10.3% average sales growth over 37 years.



## DDF PAX Statistics JAN to NOV 24th





### Retail Business — Penetration Rate





## Retail Business – Spend per PAX





### Retail Business — Region Wise | 2022 Vs 2019





# Retail Business — Region Wise | Oct – Nov24th 2022





### Retail Business — Region Wise on Categories | 2022 Vs 2019







## Retail Business — Category Avg spend by shopper





## Retail Business - Impact of Price Increases | Jan - Nov 24th





### **MEADFA 2022**

Middle East and Africa Leaders Panel 28 Nov 2022

Ramesh Cidambi



### **MEADFA 2022**

Middle East and Africa Leaders Panel 28 Nov 2022

Ramesh Cidambi



### **MEADFA 2022**

Middle East and Africa Leaders Panel 28 Nov 2022

Ramesh Cidambi



### **MEADFA 2022**

Middle East and Africa Leaders Panel 28 Nov 2022

Ramesh Cidambi