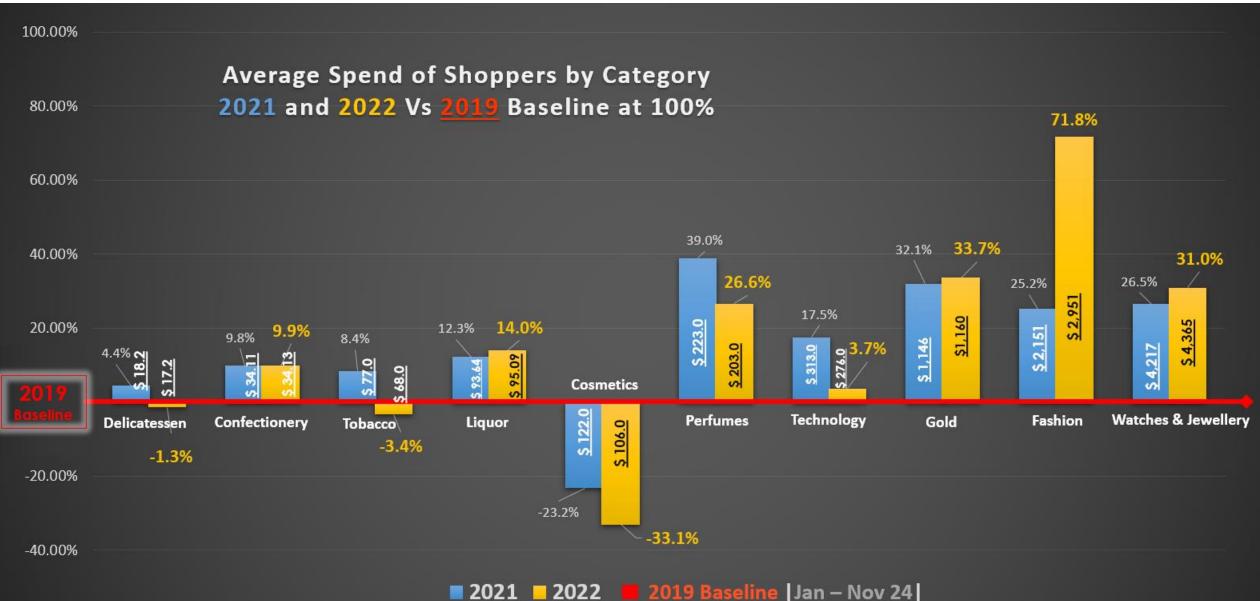

### **MEADFA 2022**

Middle East and Africa Leaders Panel 28 Nov 2022

Ramesh Cidambi



## Sales vs Passengers (2014 – 2025)



10.3% average sales growth over 37 years.



## DDF PAX Statistics JAN to NOV 24th





### Retail Business — Penetration Rate





## Retail Business – Spend per PAX





### Retail Business — Region Wise | 2022 Vs 2019





# Retail Business — Region Wise | Oct – Nov24th 2022





### Retail Business — Region Wise on Categories | 2022 Vs 2019







## Retail Business — Category Avg spend by shopper





## Retail Business - Impact of Price Increases | Jan - Nov 24th





### **MEADFA 2022**

Middle East and Africa Leaders Panel 28 Nov 2022

Ramesh Cidambi



### **MEADFA 2022**

Middle East and Africa Leaders Panel 28 Nov 2022

Ramesh Cidambi



### **MEADFA 2022**

Middle East and Africa Leaders Panel 28 Nov 2022

Ramesh Cidambi



### **MEADFA 2022**

Middle East and Africa Leaders Panel 28 Nov 2022

Ramesh Cidambi