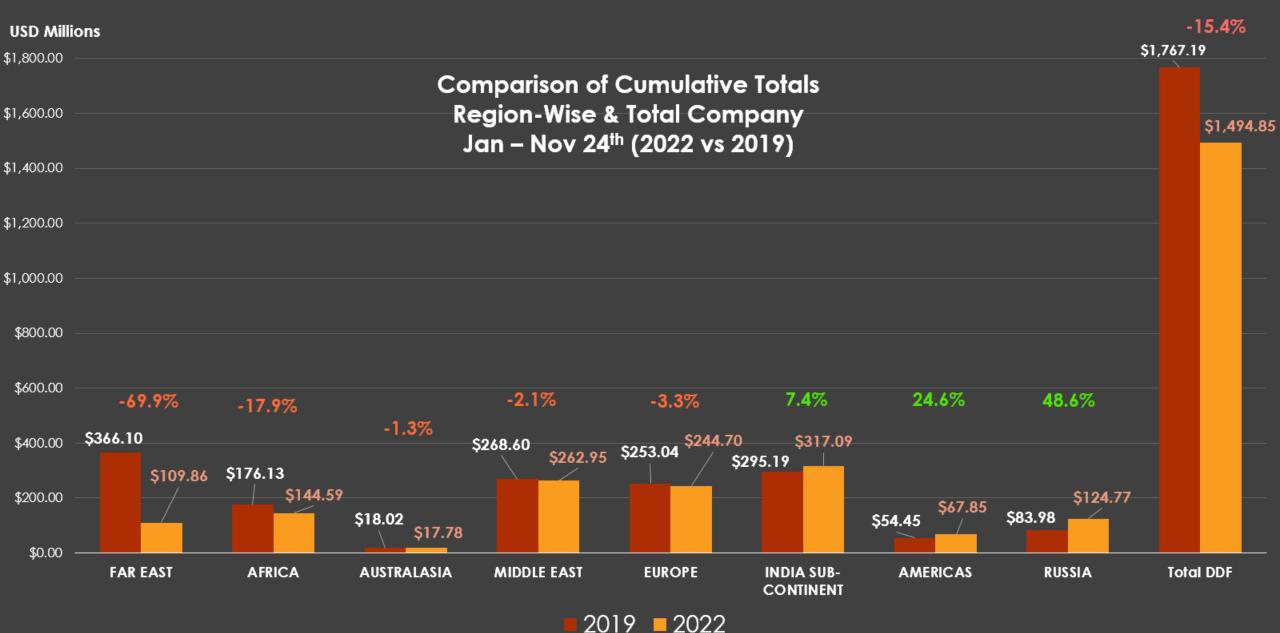

### **MEADFA 2022**

Middle East and Africa Leaders Panel 28 Nov 2022

Ramesh Cidambi



## Sales vs Passengers (2014 – 2025)



10.3% average sales growth over 37 years.



## DDF PAX Statistics JAN to NOV 24th





### Retail Business — Penetration Rate





## Retail Business – Spend per PAX





### Retail Business — Region Wise | 2022 Vs 2019





# Retail Business — Region Wise | Oct – Nov24th 2022





### Retail Business — Region Wise on Categories | 2022 Vs 2019







## Retail Business — Category Avg spend by shopper





## Retail Business - Impact of Price Increases | Jan - Nov 24th





### **MEADFA 2022**

Middle East and Africa Leaders Panel 28 Nov 2022

Ramesh Cidambi



### **MEADFA 2022**

Middle East and Africa Leaders Panel 28 Nov 2022

Ramesh Cidambi



### **MEADFA 2022**

Middle East and Africa Leaders Panel 28 Nov 2022

Ramesh Cidambi



### **MEADFA 2022**

Middle East and Africa Leaders Panel 28 Nov 2022

Ramesh Cidambi