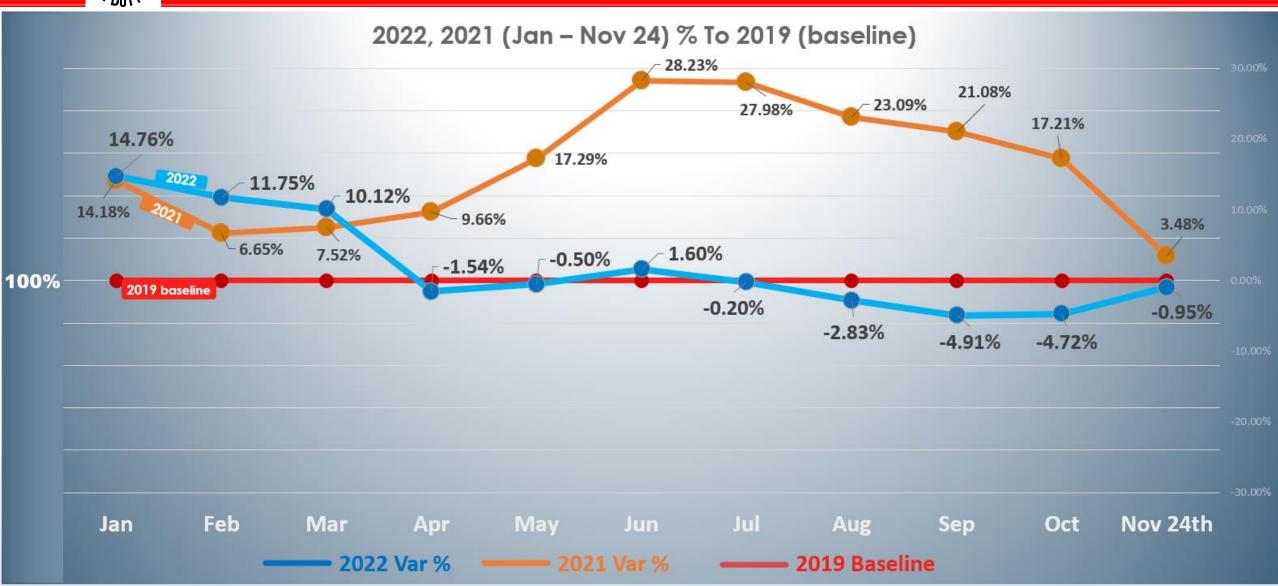

### **MEADFA 2022**

Middle East and Africa Leaders Panel 28 Nov 2022

Ramesh Cidambi



## Sales vs Passengers (2014 – 2025)



10.3% average sales growth over 37 years.



## DDF PAX Statistics JAN to NOV 24th





### Retail Business — Penetration Rate





## Retail Business – Spend per PAX





### Retail Business — Region Wise | 2022 Vs 2019





# Retail Business — Region Wise | Oct – Nov24th 2022





### Retail Business — Region Wise on Categories | 2022 Vs 2019







## Retail Business — Category Avg spend by shopper





## Retail Business - Impact of Price Increases | Jan - Nov 24th





### **MEADFA 2022**

Middle East and Africa Leaders Panel 28 Nov 2022

Ramesh Cidambi



### **MEADFA 2022**

Middle East and Africa Leaders Panel 28 Nov 2022

Ramesh Cidambi



### **MEADFA 2022**

Middle East and Africa Leaders Panel 28 Nov 2022

Ramesh Cidambi



### **MEADFA 2022**

Middle East and Africa Leaders Panel 28 Nov 2022

Ramesh Cidambi