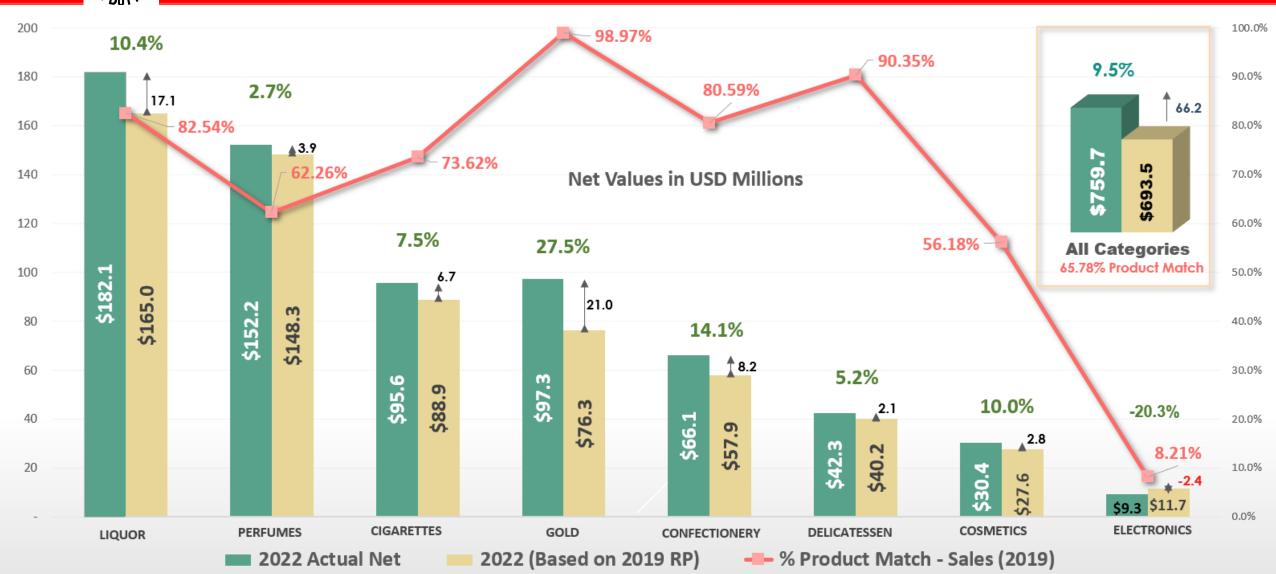

### **MEADFA 2022**

Middle East and Africa Leaders Panel 28 Nov 2022

Ramesh Cidambi



## Sales vs Passengers (2014 – 2025)



10.3% average sales growth over 37 years.



## DDF PAX Statistics JAN to NOV 24th





### Retail Business — Penetration Rate





## Retail Business – Spend per PAX





### Retail Business — Region Wise | 2022 Vs 2019





# Retail Business — Region Wise | Oct – Nov24th 2022





### Retail Business — Region Wise on Categories | 2022 Vs 2019







## Retail Business — Category Avg spend by shopper





## Retail Business - Impact of Price Increases | Jan - Nov 24th





### **MEADFA 2022**

Middle East and Africa Leaders Panel 28 Nov 2022

Ramesh Cidambi



### **MEADFA 2022**

Middle East and Africa Leaders Panel 28 Nov 2022

Ramesh Cidambi



### **MEADFA 2022**

Middle East and Africa Leaders Panel 28 Nov 2022

Ramesh Cidambi



### **MEADFA 2022**

Middle East and Africa Leaders Panel 28 Nov 2022

Ramesh Cidambi