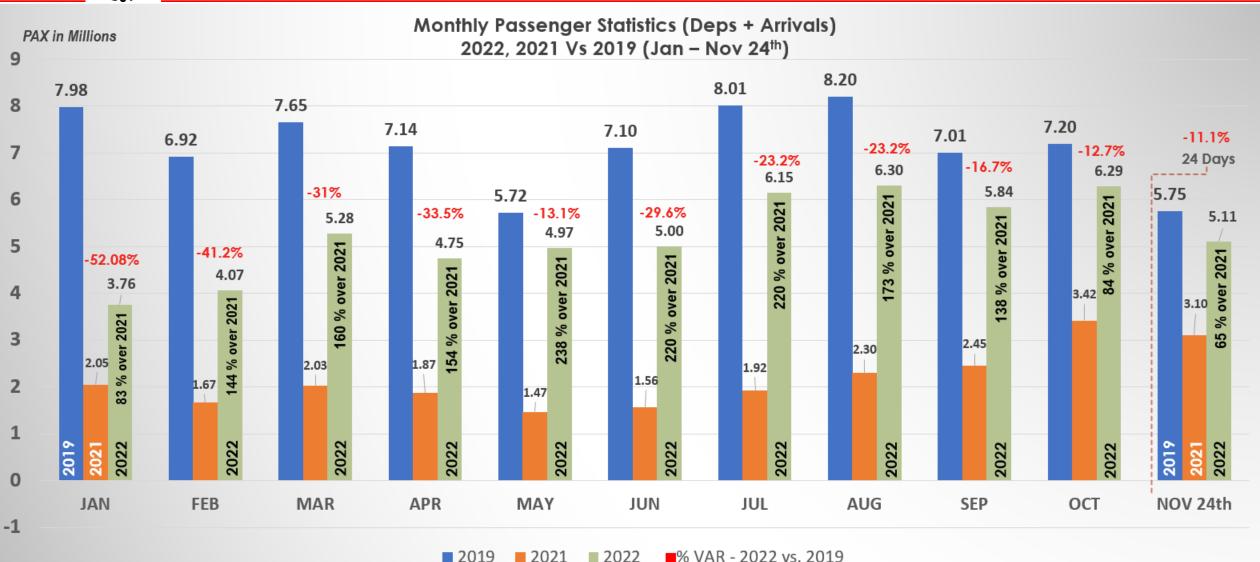

### **MEADFA 2022**

Middle East and Africa Leaders Panel 28 Nov 2022

Ramesh Cidambi



## Sales vs Passengers (2014 – 2025)



10.3% average sales growth over 37 years.



## DDF PAX Statistics JAN to NOV 24th





### Retail Business — Penetration Rate





## Retail Business – Spend per PAX





### Retail Business — Region Wise | 2022 Vs 2019





# Retail Business — Region Wise | Oct – Nov24th 2022





### Retail Business — Region Wise on Categories | 2022 Vs 2019







## Retail Business — Category Avg spend by shopper





## Retail Business - Impact of Price Increases | Jan - Nov 24th





### **MEADFA 2022**

Middle East and Africa Leaders Panel 28 Nov 2022

Ramesh Cidambi



### **MEADFA 2022**

Middle East and Africa Leaders Panel 28 Nov 2022

Ramesh Cidambi



### **MEADFA 2022**

Middle East and Africa Leaders Panel 28 Nov 2022

Ramesh Cidambi



### **MEADFA 2022**

Middle East and Africa Leaders Panel 28 Nov 2022

Ramesh Cidambi