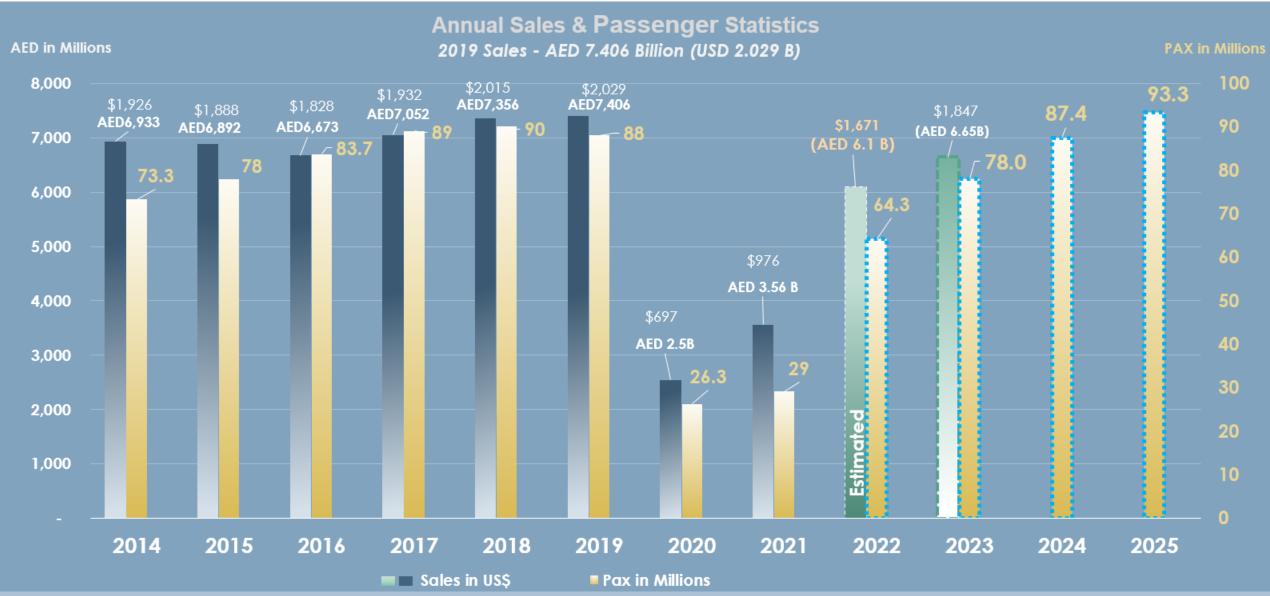

### **MEADFA 2022**

Middle East and Africa Leaders Panel 28 Nov 2022

Ramesh Cidambi



## Sales vs Passengers (2014 – 2025)



10.3% average sales growth over 37 years.



## DDF PAX Statistics JAN to NOV 24th





### Retail Business — Penetration Rate





## Retail Business – Spend per PAX





### Retail Business — Region Wise | 2022 Vs 2019





# Retail Business — Region Wise | Oct – Nov24th 2022





### Retail Business — Region Wise on Categories | 2022 Vs 2019







## Retail Business — Category Avg spend by shopper





## Retail Business - Impact of Price Increases | Jan - Nov 24th





### **MEADFA 2022**

Middle East and Africa Leaders Panel 28 Nov 2022

Ramesh Cidambi



### **MEADFA 2022**

Middle East and Africa Leaders Panel 28 Nov 2022

Ramesh Cidambi



### **MEADFA 2022**

Middle East and Africa Leaders Panel 28 Nov 2022

Ramesh Cidambi



### **MEADFA 2022**

Middle East and Africa Leaders